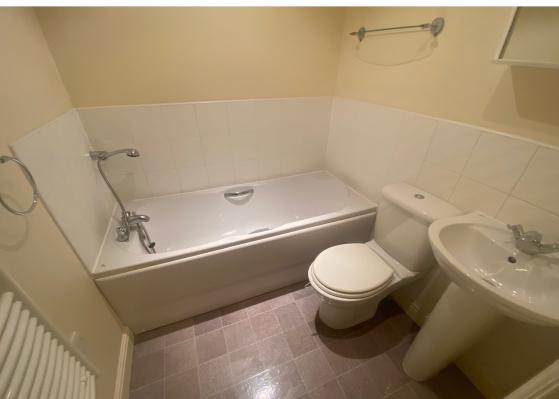

#### Dathroom

Panelled bath with mixer shower attachment, low level WC with concealed flush, pedestal wash hand basin, splash back tiling, vinyl flooring, white heated ladder towel rail, electric shaver point, extractor fan, inset ceiling spot lights.