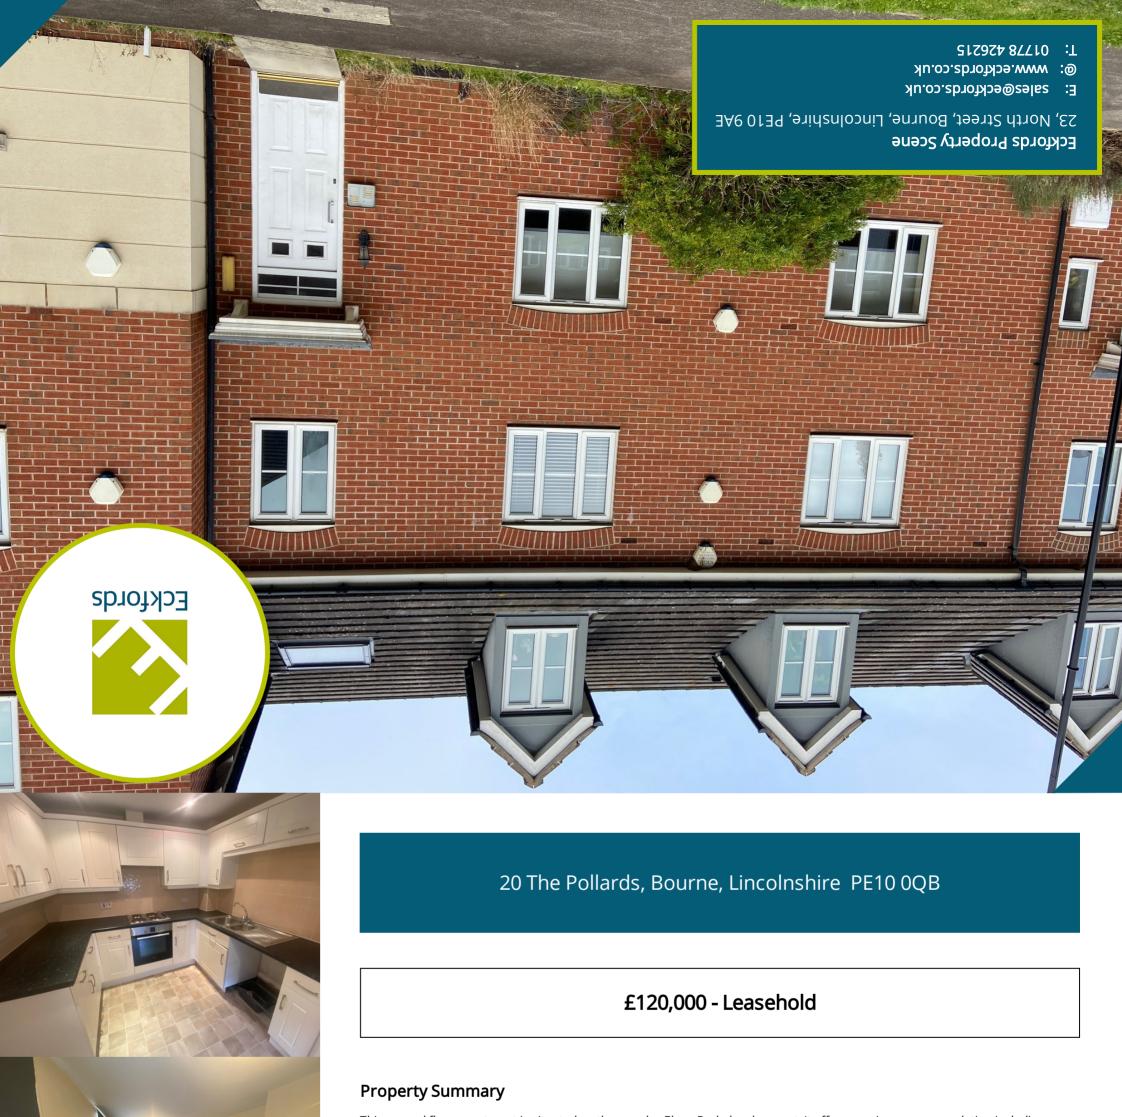

This ground floor apartment is situated on the popular Elsea Park development. It offers spacious accommodation including open plan living, two bedrooms and two bathrooms. Viewing is highly recommended at the earliest opportunity to appreciate everything this property has to offer.

# **Features**

- Ground Floor Apartment
- Entrance Hallway
- Open plan Living Accommodation
- Modern Fitted Kitchen
- Two Bedrooms
- Allocated Parking Spaces
- Ensuite & Family Bathroom