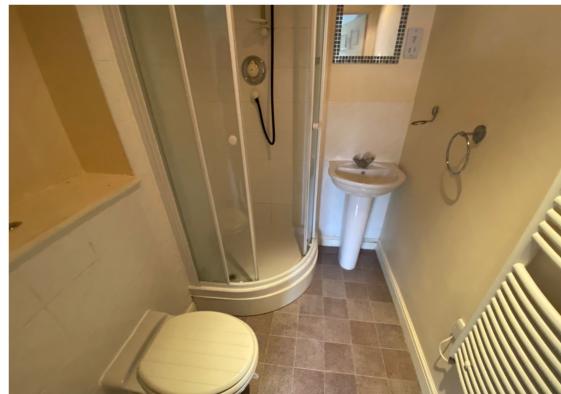

### **Ensuite Shower Room**

Corner shower cubicle with curved glass doors, pedestal wash hand basin, low level WC with concealed flush, splash back tiling, white heated ladder towel rail, vinyl flooring, extractor fan, electric shaver point, inset ceiling spot lights.