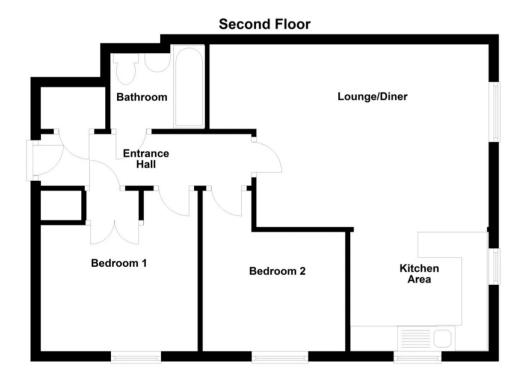

### **Second Floor**

#### Accommodation

The main front door gains access to the communal hallway and stairs to the second floor. Entrance door to apartment 34, Hallway, door answer phone, storage cupboard, airing cupboard housing hot water tank, wall mounted electric heater.

#### Lounge

11' 11" x 18' 1" (3.63m x 5.51m) TV point, telephone point, wall mounted electric heater, window to front, open through to Kitchen.

#### Kitchen

8' 0" x 8' 7" (2.44m x 2.62m) Fitted wall mounted and floor standing white fronted cupboards with complimentary fitted worktops and splash backs, four ring electric hob with extractor fan over, electric oven, integrated washer/dryer, space under worktop for fridge/freezer, ceramic floor tiles, inset ceiling spot lights.

#### Podroom 1

10' 5" x 10' 2" (3.17m x 3.10m) Built in wardrobe, TV point, telephone point, window to side, wall mounted electric heater.

#### Bedroom 2

9' 2" x 10' 4" (2.79m x 3.15m) Wall mounted electric heater, window to side.

#### Rathroom

Panelled bath with mixer shower attachment and glass screen, pedestal wash hand basin, low level WC with concealed flush, complimentary splash back tiling, tiled flooring, chrome heated ladder towel rail, electric shaver point, extractor fan, inset ceiling spot lights.