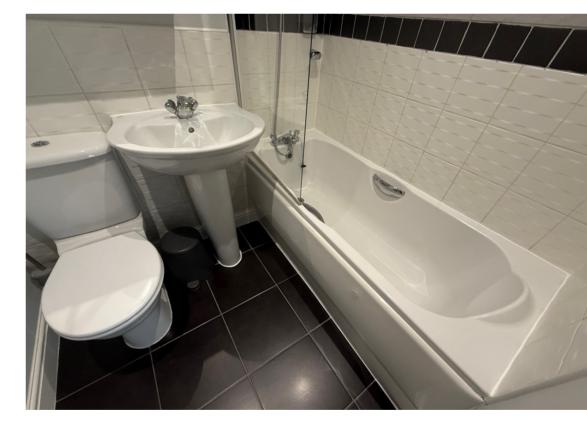

#### Rathroom

Panelled bath with mixer shower attachment and glass screen, pedestal wash hand basin, low level WC with concealed flush, complimentary splash back tiling, tiled flooring, chrome heated ladder towel rail, electric shaver point, extractor fan, inset ceiling spot lights.