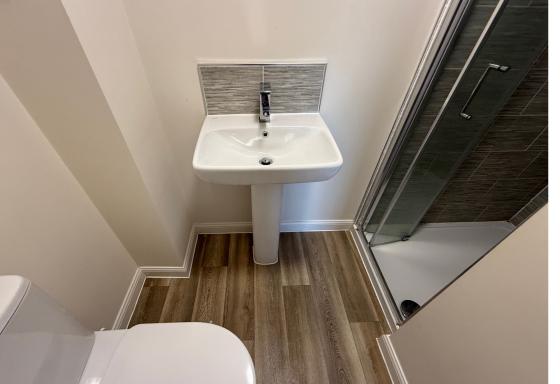

#### **Ensuite Shower**

Double width shower cubicle with folding door, pedestal wash hand basin, low level WC with concealed flush, complimentary splash back tiling, wooden effect vinyl flooring, extractor fan, electric shaver point, radiator.

## Family Bathroom

Panelled bath, low level WC with concealed flush, pedestal wash hand basin, complimentary splash back tiling, wooden effect vinyl flooring, radiator, extractor fan.