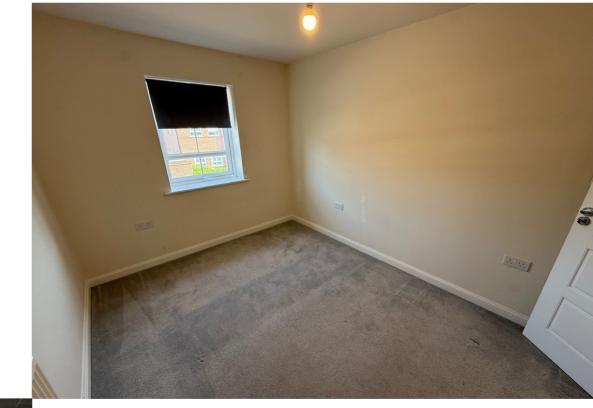

## Landing

Radiator, access to roof storage space, built in cupboard.

**Bedroom 1** 8' 5" x 13' 7" (2.57m x 4.14m) Radiator, window to front.

## Bedroom 2

8' 5" x 10' 1" (2.57m x 3.07m) Radiator, window to rear.

## Bedroom 3

6' 3" x 8' 8" (1.91m x 2.64m) Radiator, window to front.