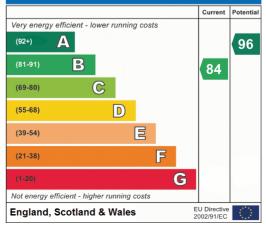

ing, wooden effect vinyl flooring, extractor fan, electric shaver point, radiator.

## Bedroom 2

8' 5" x 10' 1" (2.57m x 3.07m) Radiator, window to rear.

## Bedroom 3

6' 3" x 8' 8" (1.91m x 2.64m) Radiator, window to front.

## Family Bathroom

Panelled bath, low level WC with concealed flush, pedestal wash hand basin, complimentary splash back tiling, wooden effect vinyl flooring, radiator, extractor fan.

## Externally

## Garden

The front of this property is open plan and benefits from an allocated off road parking space in front of the house. A timber gate at the side gains access to the fully enclosed rear garden. The rear garden benefits from a large paved patio with the remainder laid to lawn. Included in the sale is a timber garden shed.





#### **Energy Efficiency Rating**