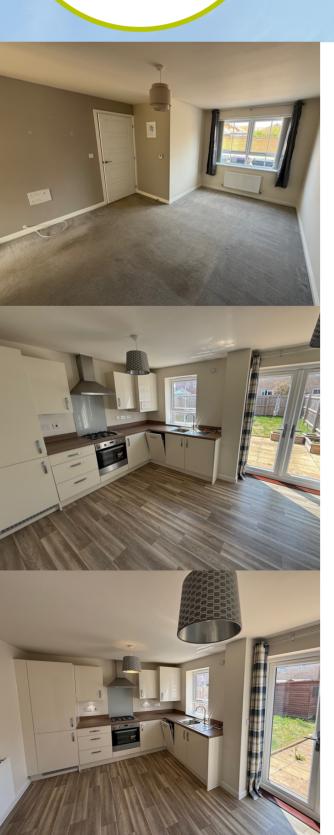

## Lounge

11' 9" max x 16' 2" (3.58m x 4.93m) TV and telephone point, radiator.

## Kitchen/Diner

10' 5" x 14' 11" (3.17m x 4.55m) Fitted wall mounted and floor standing cream fronted cupboards with wooden effect worktops and splash backs, inset stainless steel sink and drainer with mixer tap, four ring gas hob with extractor canopy over, electric oven, integrated fridge and freezer, integrated dishwasher, wooden effect vinyl flooring, under stairs storage cupboard, radiator, French doors opening to rear garden.