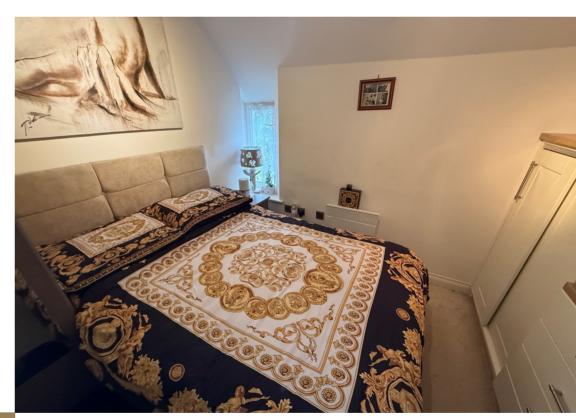

#### Bedroom 1

8' 11" x 10' 2" (2.72m x 3.10m) Wall mounted electric heater, built in storage cupboards and matching dressing table with drawers, TV point, window to front.