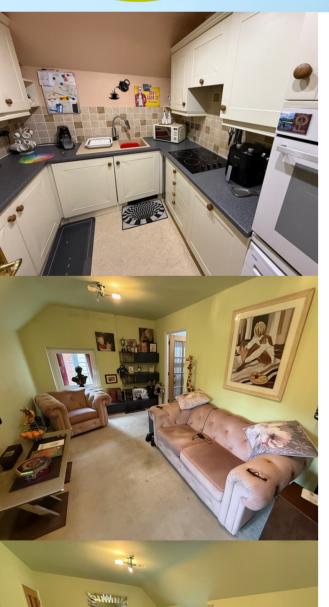

#### Lounge

9' 6" x 17' 10" (2.90m x 5.44m) Wall mounted electric heater, TV point, telephone point, window to front and side with lovely views at the front across Bourne Memorial Gardens and park.

#### Kitchen

8' 7" x 7' 4" (2.62m x 2.24m) Fitted wall mounted and floor standing cream fronted cupboards including tall larder style cupboard, complimentary fitted worktops and splash back tiling, inset polycarbonate sink and drainer with mixer tap, four ring ceramic hob with extractor canopy over, eye level electric oven, space and plumbing oven for tumble dryer, integrated fridge and freezer, integrated washing machine, integrated wine cooler, inset ceiling spot lights, vinyl flooring.