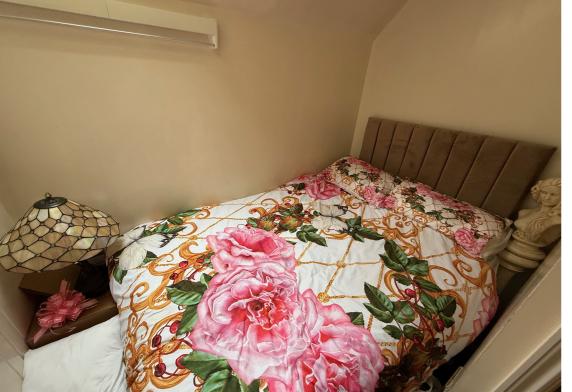

#### Bedroom 2

8' 7" max x 8' 5" max (2.62m x 2.57m) Built in wardrobes, velux windows, wall mounted electric heater.