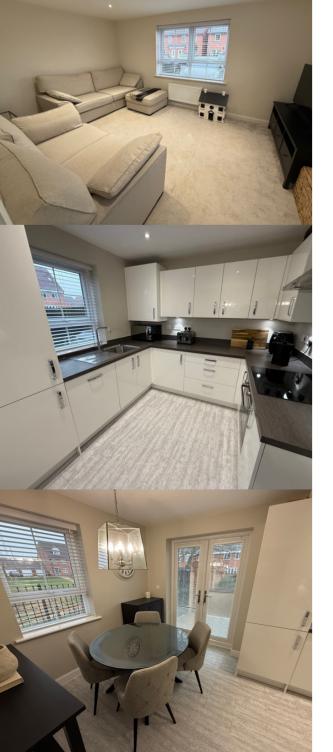

#### Lounge

10' 7" x 15' 5" (3.23m x 4.70m) TV point, telephone point, radiator, inset ceiling spot lights, window to front and side.

### Kitchen/Diner

8' 9" x 15' 5" (2.67m x 4.70m) To kitchen end - Fitted wall mounted and floor standing white fronted cupboards with complimentary worktops and splash backs, three deep pan drawers, inset stainless steel sink and drainer with mixer taps, four ring gas hob with extractor canopy over and glass splash back, ZANUSSI electric oven under, integrated dishwasher, integrated fridge/freezer, integrated washer/dryer, vinyl flooring throughout. To dining end, radiator, French doors opening to rear garden.