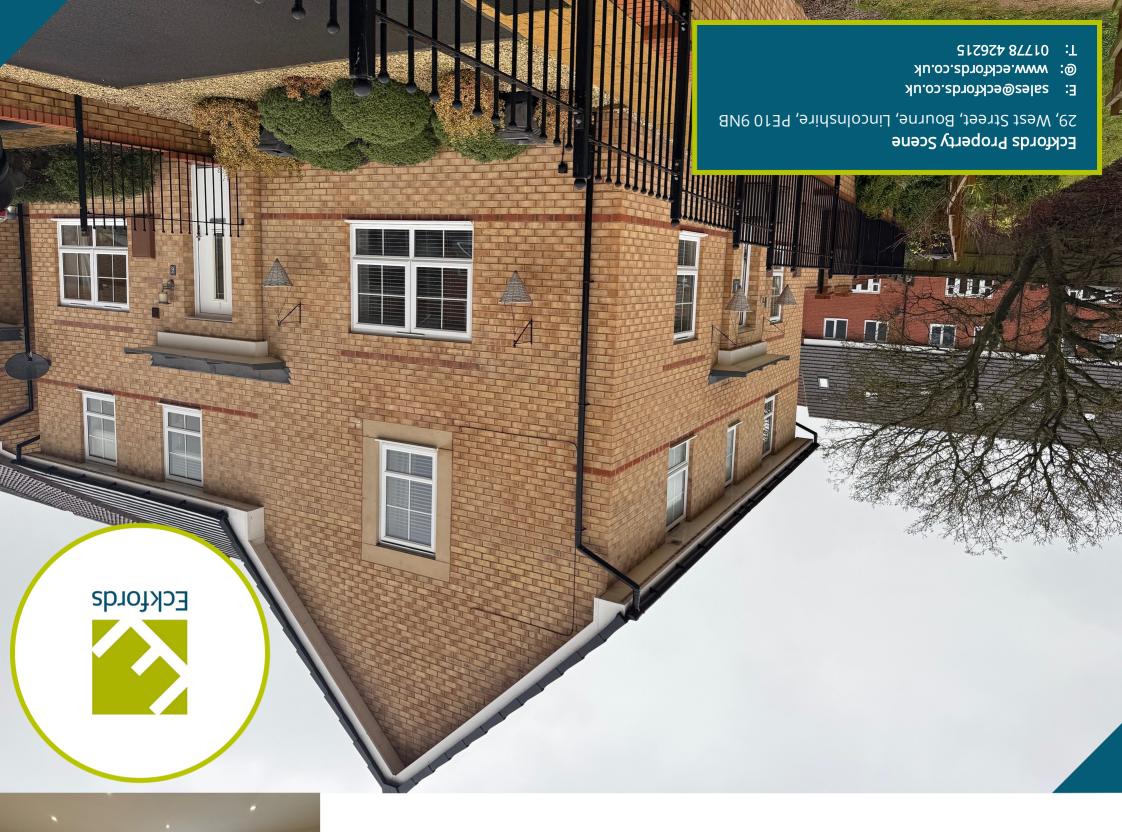

# £230,000 - Freehold

# **Property Summary**

Located on the popular Elsea Park development this property is extremely well presented throughout and viewing is highly recommended to appreciate everything it has to offer.

# Externally

#### Garden

At the front of this end terraced house there are two allocated parking spaces. The main entrance door is located at the side of the house and a timber garden gate also located at the side of the house gains access to the fully enclosed rear garden. The rear garden benefits from a good size paved patio and a paved pathway leading to the rear of the garden and a timber garden shed. The remainder of the garden is laid to lawn with neat shrub and flower borders.