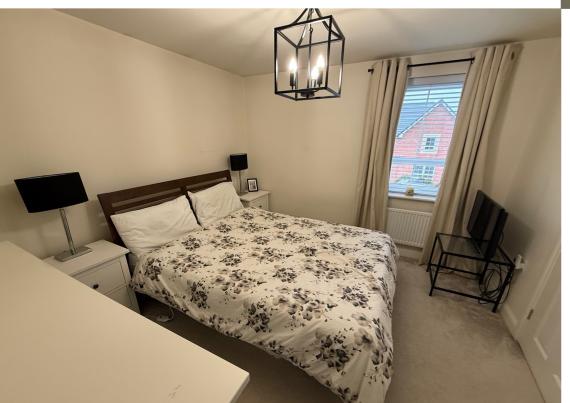

#### Bedroom 1

10' 10" x 10' 6" (3.30m x 3.20m) TV point, telephone point, radiator, window to front.

### Bedroom 2

8' 9" x 11' 10" max (2.67m x 3.61m) Radiator, window to side.

#### Bedroom 3

6' 5" x 8' 9" (1.96m x 2.67m) 6' 5" x 8' 9" (1.96m x 2.67m) Vinyl flooring, radiator, window to rear.