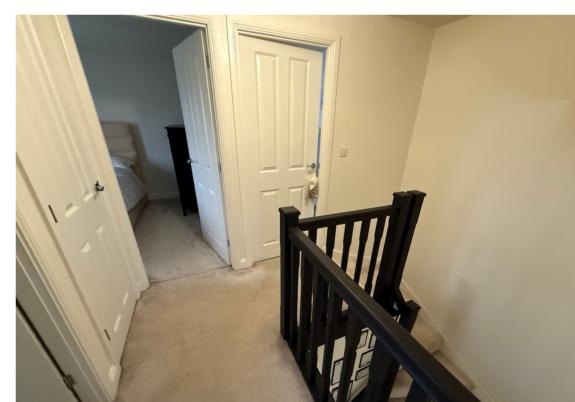

" (1.96m x 2.67m) 6' 5" x 8' 9" (1.96m x 2.67m) Vinyl flooring, radiator, window to rear.

### Bathroom

Panelled bath with glass folding screen, mains shower over bath, pedestal wash hand basin, low level WC with concealed flush, complimentary splash back tiling, radiator, extractor fan, vinyl flooring.

## Externally

#### Garden

At the front of this end terraced house there are two allocated parking spaces. The main entrance door is located at the side of the house and a timber garden gate also located at the side of the house gains access to the fully enclosed rear garden. The rear garden benefits from a good size paved patio and a paved pathway leading to the rear of the garden and a timber garden shed. The remainder of the garden is laid to lawn with neat shrub and flower borders.