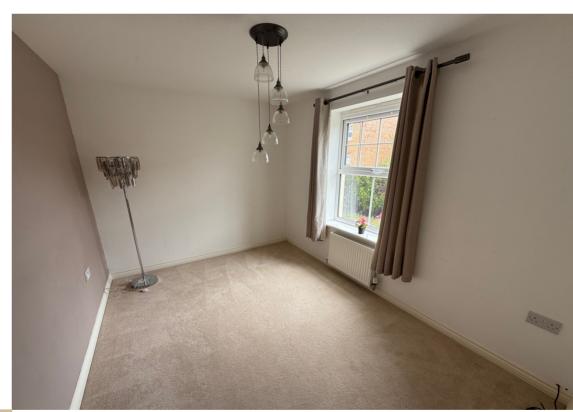

#### Bedroom :

13' 9"  $\times$  11' 5" (4.19m  $\times$  3.48m) Wall mounted digital heating control, radiator, two windows to front.

Dressing Area: 2'9" x 6'10" Built in wardrobe to one wall with mirrored fronts.

## Bedroom 2

 $11' 4" \times 11' 3"$  (3.45m x 3.43m) Radiator, window to rear.

 $8' 2" \times 14' 4" (2.49m \times 4.37m)$  Radiator, TV point, window to rear.

## Bedroom 4

11' 6" x 13' 2" (3.51m x 4.01m) TV point, radiator, window to front.

### Bedroom 5

13' 2" x 7' 4" (4.01m x 2.24m) Access to eave storage, radiator, window to front.