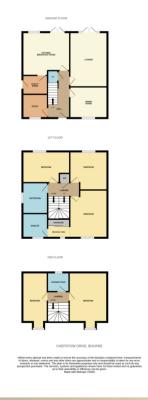

ted gas central heating boiler, ceramic floor tiles, radiator, part glazed door to rear.

### **Dining Room**

8' 7" x 11' 3" (2.62m x 3.43m) Radiator, window to front.

## Study

7' 0" x 7' 3" (2.13m x 2.21m) Radiator, window to front.

## First Floor

### Landing

Airing cupboard housing hot water tank and shelving.

#### Bedroom :

13' 9"  $\times$  11' 5" (4.19m  $\times$  3.48m) Wall mounted digital heating control, radiator, two windows to front.

Dressing Area: 2'9" x 6'10" Built in wardrobe to one wall with mirrored fronts.

## **Ensuite Shower**

Double width shower cubicle with glass door, pedestal wash hand basin, low level WC with concealed flush, radiator, vinyl flooring, electric shaver point.

## Bedroom 2

 $11' 4" \times 11' 3"$  (3.45m x 3.43m) Radiator, window to rear.





 $8' 2" \times 14' 4" (2.49m \times 4.37m)$  Radiator, TV point, window to rear.

## Family Bathroom

7' 2"  $\times$  10' 1" (2.18m  $\times$  3.07m) Panelled bath, pedestal wash hand basin, low level WC with concealed flush, enclosed shower cubicle, complimentary splash back tiling, vinyl flooring, radiator, extractor fan.

# **Second Floor**

### Landing

Access to roof storage space.

## Bedroom 4

11' 6" x 13' 2" (3.51m x 4.01m) TV point, radiator, window to front.

### Bedroom 5

13' 2" x 7' 4" (4.01m x 2.24m) Access to eave storage, radiator, window to front.

### **Shower Room**

Enclosed shower cubicle, pedestal wash hand basin, low level WC with concealed flush, complimentary splash back tiling, wooden effect vinyl flooring, radiator, extractor fan.

# Externally

## Garden