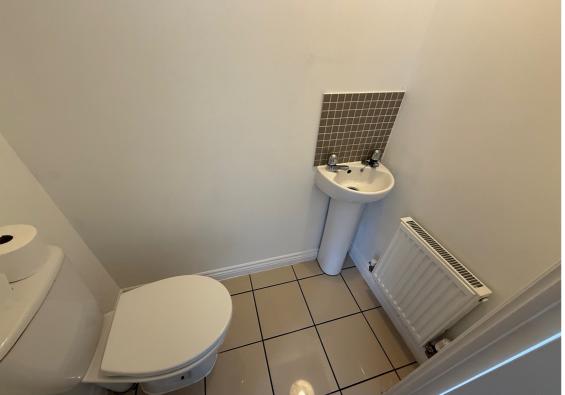

#### Cloakroom

Low level WC with concealed flush, pedestal wash hand basin, complimentary splash back tiling, ceramic floor tiles, radiator, extractor fan.

## **Ensuite Shower**

Double width shower cubicle with glass door, pedestal wash hand basin, low level WC with concealed flush, radiator, vinyl flooring, electric shaver point.

## Family Bathroom

7' 2"  $\times$  10' 1" (2.18m  $\times$  3.07m) Panelled bath, pedestal wash hand basin, low level WC with concealed flush, enclosed shower cubicle, complimentary splash back tiling, vinyl flooring, radiator, extractor fan.

### **Shower Room**

Enclosed shower cubicle, pedestal wash hand basin, low level WC with concealed flush, complimentary splash back tiling, wooden effect vinyl flooring, radiator, extractor fan.