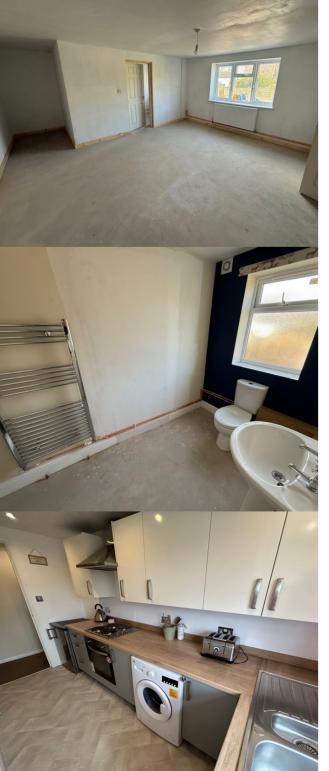

#### Bathroom

5' 4" x 7' 11" (1.63m x 2.41m) Panelled bath with shower over, glass screen and aqua splash boards, pedestal wash hand basin, low level WC with concealed flush, inset ceiling spot lights.

## **Ensuite Shower**

Double width shower cubicle with glass sliding door, pedestal wash hand basin, low level WC with concealed flush, chrome heated ladder towel rail, inset ceiling spot lights, extractor fan.

### Kitchen

5' 5'' x 12' 4'' (1.65m x 3.76m) Fitted wall mounted and floor standing kitchen cupboards including pan drawers, complimentary wooden effect worktops and splash backs, inset one and a quarter bowl stainless steel sink and drainer with mixer taps, four ring ceramic hob with extractor canopy over, electric oven, space and plumbing under worktop for automatic washing machine, space for fridge, vinyl flooring, inset ceiling spot lights.