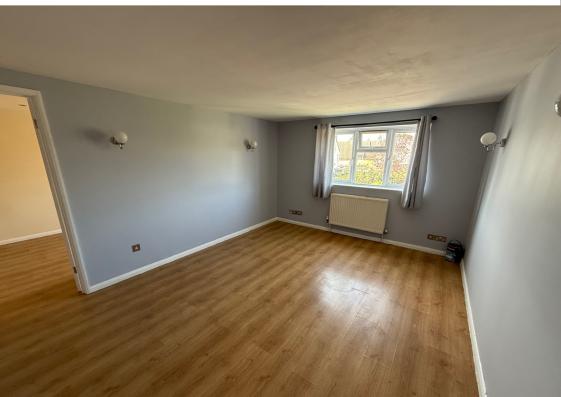

### Bedroom 1

14' 4"  $\min x$  15' 5" (4.37m x 4.70m) The seller has recently converted the double garage into this spacious Bedroom or Lounge. Radiator, window to front, storage cupboard housing gas central heating boiler.

## Lounge

11' 4" x 15' 6" (3.45m x 4.72m) Four wall light points, TV point, radiator, laminate flooring.

### Bedroom 1

8' 11" x 15' 8" (2.72m x 4.78m) Inset ceiling spot lights, laminate flooring, access to roof storage space, radiator, window to front.