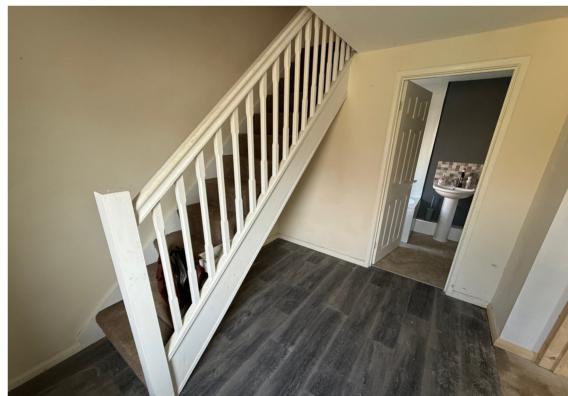

## Accommodation

9' 10" x 8' 0" (3.00m x 2.44m) Front door opening to Entrance Hallway: Radiator, wooden effect vinyl flooring, understairs storage space, stairs to first floor.

## **Ensuite Shower**

Double width shower cubicle with glass sliding door, pedestal wash hand basin, low level WC with concealed flush, chrome heated ladder towel rail, inset ceiling spot lights, extractor fan.