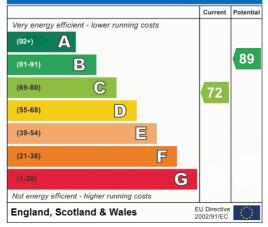

one and a quarter bowl stainless steel sink and drainer with mixer taps, four ring ceramic hob with extractor canopy over, electric oven, space and plumbing under worktop for automatic washing machine, space for fridge, vinyl flooring, inset ceiling spot lights.

#### Lounge

11' 4" x 15' 6" (3.45m x 4.72m) Four wall light points, TV point, radiator, laminate flooring.

#### Bedroom 2

8' 11" x 15' 8" (2.72m x 4.78m) Inset ceiling spot lights, laminate flooring, access to roof storage space, radiator, window to front.

## Externally

#### Garden

At the front of this property there is a gravelled driveway which provides off road parking for several cars. The garden continues to the side of the house and is mostly laid to lawn with hedge boundaries.





#### **Energy Efficiency Rating**