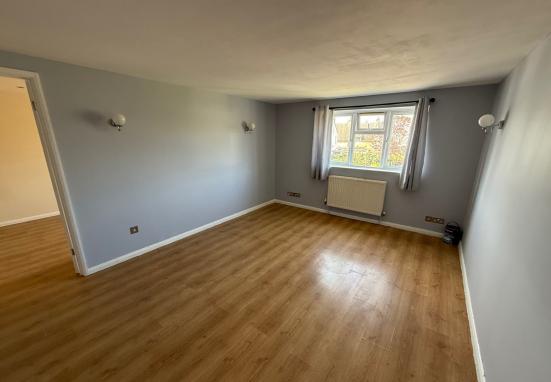

#### Bedroom 1

14' 4" min x 15' 5" (4.37m x 4.70m) The seller has recently converted the double garage into this spacious Bedroom or Lounge. Radiator, window to front, storage cupboard housing gas central heating boiler.

#### Lounge

11' 4" x 15' 6" (3.45m x 4.72m) Four wall light points, TV point, radiator, laminate flooring.