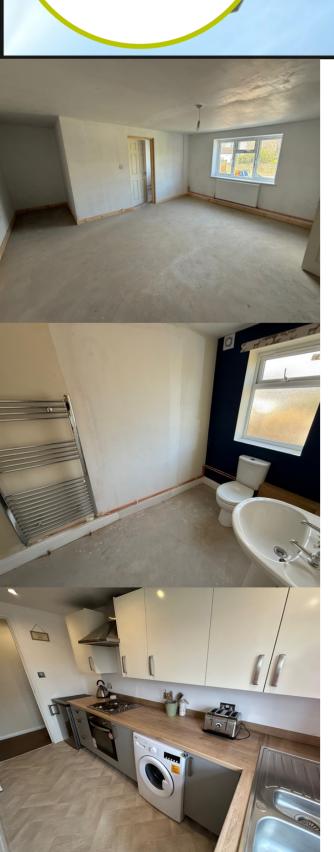

#### Accommodation

9' 10" x 8' 0" (3.00m x 2.44m) Front door opening to Entrance Hallway: Radiator, wooden effect vinyl flooring, understairs storage space, stairs to first floor.

#### Bathroom

5' 4" x 7' 11" (1.63m x 2.41m) Panelled bath with shower over, glass screen and aqua splash boards, pedestal wash hand basin, low level WC with concealed flush, inset ceiling spot lights.

#### Kitchen

5' 5" x 12' 4" (1.65m x 3.76m) Fitted wall mounted and floor standing kitchen cupboards including pan drawers, complimentary wooden effect worktops and splash backs, inset one and a quarter bowl stainless steel sink and drainer with mixer taps, four ring ceramic hob with extractor canopy over, electric oven, space and plumbing under worktop for automatic washing machine, space for fridge, vinyl flooring, inset ceiling spot lights.