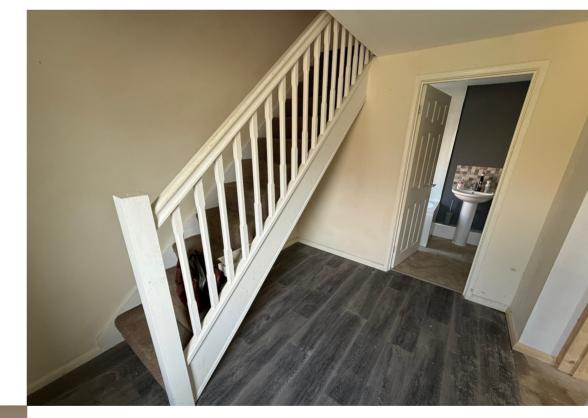

#### Accommodation

9' 10" x 8' 0" (3.00m x 2.44m) Front door opening to Entrance Hallway: Radiator, wooden effect vinyl flooring, understairs storage space, stairs to first floor.