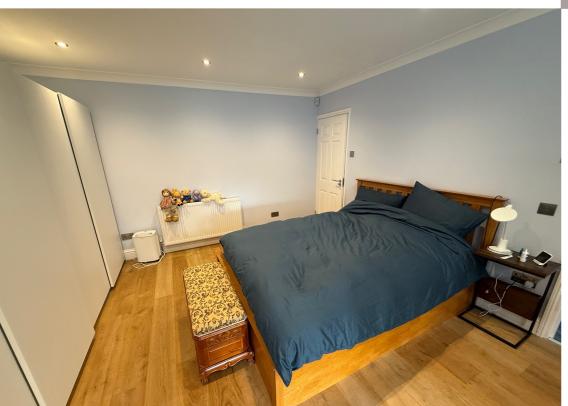

#### Bedroom 1

15' 10"  $\times$  13' 0" (4.83m  $\times$  3.96m) Engineered wooden flooring, inset ceiling spot lights, wall mounted air conditioning unit, radiator, sliding doors to Conservatory.

#### Bedroom 2

12' 10" x 11' 8" (3.91m x 3.56m) Engineered wooden flooring, inset ceiling spot lights, wall mounted air conditioning unit, radiator, bay window to front.

#### Bedroom 3

8' 6'' x 14' 9'' (2.59m x 4.50m) Engineered wooden flooring, wall mounted air conditioning unit, access to roof storage space, inset ceiling spot lights, radiator, window to front and side