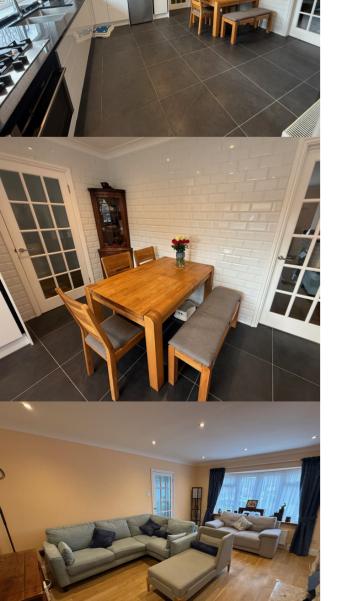

#### Kitchen/Diner

13' 10" x 13' 3" (4.22m x 4.04m) Wall mounted and floor standing white fronted cupboards including larder style pull out cupboard and deep pan drawers, inset double stainless steel sink with mixer tap and filtered water drinking tap, granite worktop with moulded drainer, five ring gas hob with extractor canopy over and electric oven, space for fridge/freezer, ceramic floor tiles, fully tiled walls, inset ceiling spot lights, radiator.

#### Lounge

13'  $5'' \times 16'$  10" (4.09m  $\times 5.13m$ ) Engineered wooden flooring, electric fire with stone surround, polished stone hearth and wooden mantle, TV point, telephone point, inset ceiling spot lights, radiator, window to front.