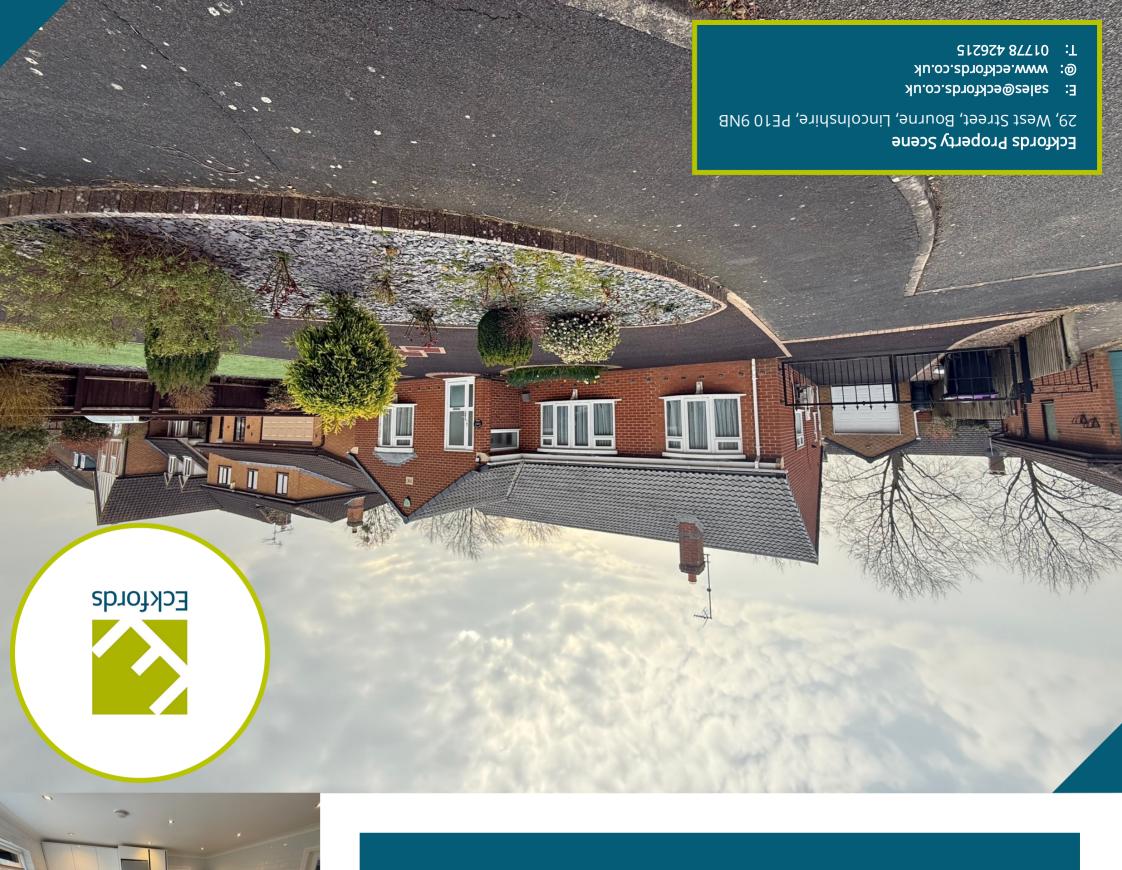

14 Galletly Close, Bourne, Lincolnshire PE10 9BA

#### Garden

The front of this bungalow is open plan and benefits from an in and out rubber crumb driveway. There is a small area of artificial grass and attractive raised flower and shrub beds. To one side of the bungalow are twin opening gates opening to a long rubber crumb driveway leading to the detached single garage.

The rear garden is fully enclosed and benefits from a large paved patio seating with the remainder mostly laid to lawn. There are also attractive raised flower and shrub borders. At the end of the garage there is further storage space and a garden shed. Overall this is a most attractive and well maintained outside space.