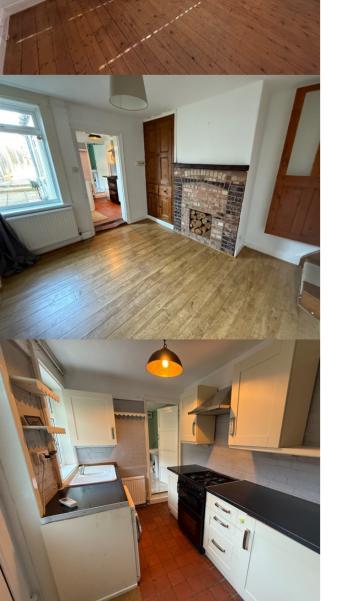

#### Lounge

10' 3"  $\times$  10' 5" (3.12m  $\times$  3.17m) TV point, telephone point, open fire place with paved hearth (This has been blocked off but could easily be opened up) recess to each side of fireplace, dado rail, exposed wooden floor boards, radiator, window to front.

#### **Dining Room**

 $10' \ 3'' \ x \ 11' \ 6'' \ (3.12 \ m \ x \ 3.51 \ m)$  Feature brick and log affect fire place, door leading and opening to stairs and first floor landing, wooden effect flooring, Built in storage cupboard to one side of fireplace, radiator, wall mounted thermostatic heating control.

### Kitchen

6' 6''  $\times$  9' 0'' (1.98m  $\times$  2.74m) Fitted wall mounted and floor standing cream fronted cupboards, complimentary dark fitted worktops, inset one and a quarter bowl porcelain sink and drainer with mixer taps, integrated fridge, space and plumbing under worktop for automatic washing machine, space for free free standing cooker, (both of these can be included in the sale) quarry floor tiles, radiator, part glazed uPVC door to rear.