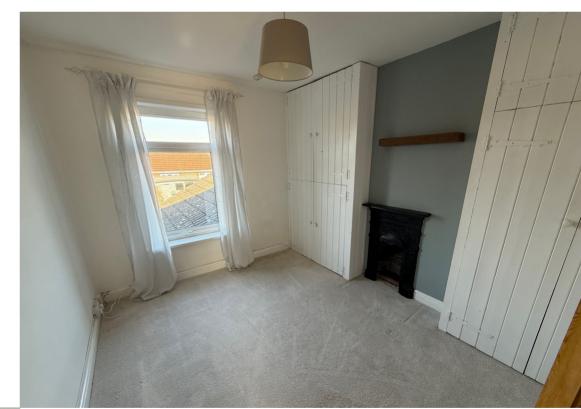

#### Bedroom 1

9' 1" x 11' 8" (2.77m x 3.56m) Feature fire place, built in storage cupboards to each side of fire place housing gas central heating boiler, radiator, window to rear.

### Bedroom 2

7' 11" x 10' 4" (2.41m x 3.15m) Built in wardrobe, radiator, window to front.

#### Bedroom 3

5' 2" x 10' 9" (1.57m x 3.28m) Access to roof storage space, radiator, window to front.