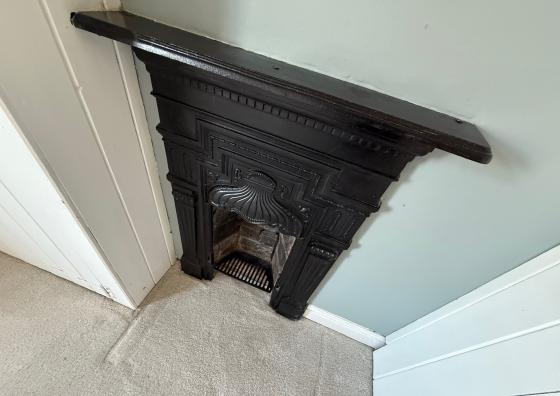

#### Bedroom 1

9' 1" x 11' 8" (2.77m x 3.56m) Feature fire place, built in storage cupboards to each side of fire place housing gas central heating boiler, radiator, window to rear.