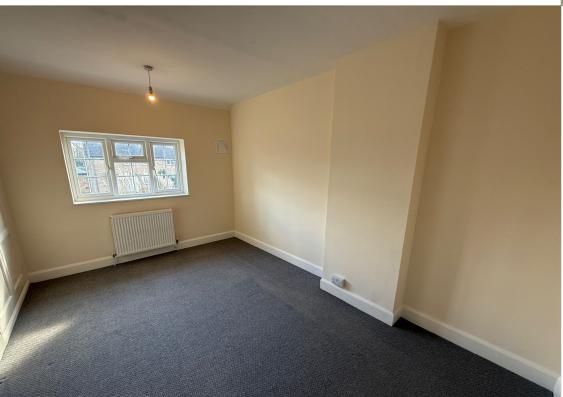

#### Bedroom 1

 $11'7" \times 11'6"$  (3.53m x 3.51m) Built in cupboard, radiator, window to side and rear.

#### Bedroom 2

9' 7" x 13' 11" (2.92m x 4.24m) Built in cupboard, radiator, window to front.

#### Bedroom 3

 $8'\ 2''\ x\ 8'\ 7''\ (2.49m\ x\ 2.62m)$  Built in cupboard, radiator, window to rear.