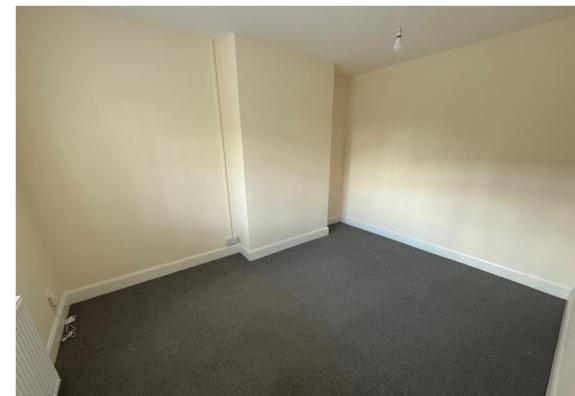

#### Bedroom 1

 $11'7" \times 11'6"$  (3.53m x 3.51m) Built in cupboard, radiator, window to side and rear.

#### Bedroom 2

9' 7" x 13' 11" (2.92m x 4.24m) Built in cupboard, radiator, window to front.

#### Bedroom 3

 $8'\ 2''\ x\ 8'\ 7''\ (2.49m\ x\ 2.62m)$  Built in cupboard, radiator, window to rear.