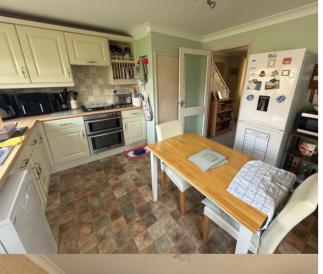

## Kitchen/Diner

13' 0" x 11' 6" (3.96m x 3.51m) Wall mounted and floor standing cream fitted cupboards, complimentary wooden effect worktops and splash back tiling, inset stainless steel one and a quarter bowl sink and drainer with mixer taps, four ring gas hob with extractor fan over, double electric oven, space and plumbing under worktop for slim line dishwasher, under stairs storage cupboard, space for fridge/freezer, vinyl flooring, radiator, part glazed door to outside, wall mounted gas central heating boiler.