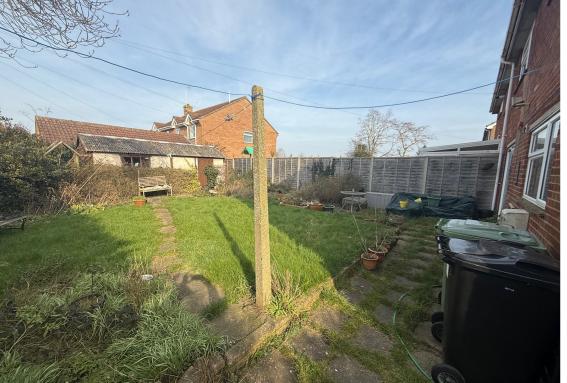

## Garden

The front of this property is open plan and laid to a small lawn. A gate at one side of the house leads to the fully enclosed rear garden. The rear garden has a patio area with the remainder mostly laid to lawn. There is a timber and corrugated iron garage located at the rear of the garden. This can be accessed via The Meadway.