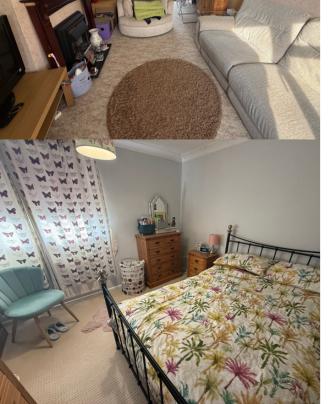

#### Bedroom 1

12' 0" x 11' 1" (3.66m x 3.38m) Built in wardrobe, radiator, window to front.

## Bedroom 2

10' 1" x 12' 7" (3.07m x 3.84m) Radiator, window to front.

#### Bedroom 3

7' 10" x 7' 3" (2.39m x 2.21m) Radiator, window to rear.