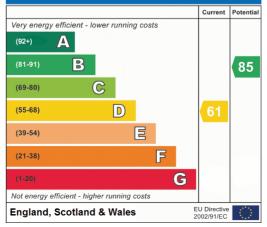

robe, radiator, window to front.

## Bedroom 2

10' 1" x 12' 7" (3.07m x 3.84m) Radiator, window to front.

#### Bedroom 3

7' 10" x 7' 3" (2.39m x 2.21m) Radiator, window to rear.

#### Shower Room

Double width shower to one wall with glass screen, pedestal wash hand basin, low level WC, splash back tiling, vinyl flooring, radiator.

## Large Walk In Storage Cupboard

3' 6" x 6' 5" (1.07m x 1.96m)

## Externally

## Garden

The front of this property is open plan and laid to a small lawn. A gate at one side of the house leads to the fully enclosed rear garden. The rear garden has a patio area with the remainder mostly laid to lawn. There is a timber and corrugated iron garage located at the rear of the garden. This can be accessed via The Meadway.





#### **Energy Efficiency Rating**