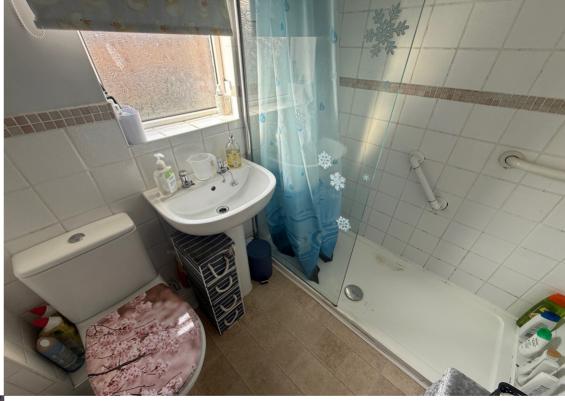

#### Shower Room

Double width shower to one wall with glass screen, pedestal wash hand basin, low level WC, splash back tiling, vinyl flooring, radiator.