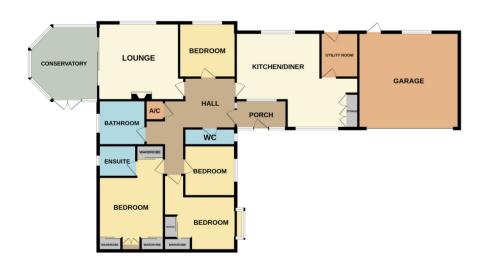

the front garden is laid to lawn. A timber gate to one side of the bungalow leads to the rear garden which wraps around the bungalow on all sides. The first section of garden benefits from a timber garden shed and green house. The area to the side of the bungalow is mostly laid to lawn with attractive shrubs and trees. Directly behind the rear of the bungalow is a patio seating area with an awning with the remainder of the garden laid to further lawn. Included is three outside lights and a garden tap.

#### **Agents Note**

This bungalow has recently been redecorated throughout and benefits from new carpets. It has LPG gas central heating. This is supplied via a central tank servicing all the residents on Pinfold Close. Each property has its own metre to calculate usage.

## GROUND FLOOR