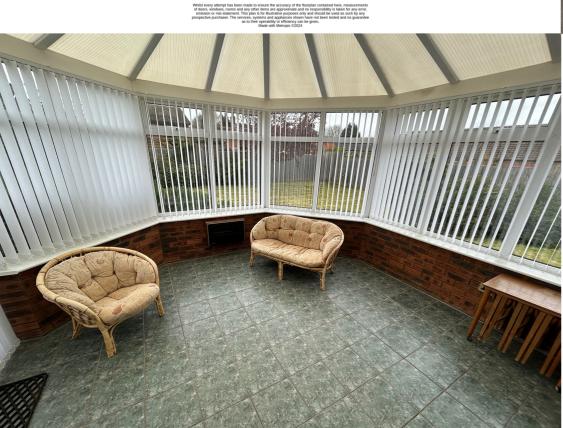

## Conservatory

11' 2"  $\times$  12' 5" (3.40m  $\times$  3.78m) Constructed dwarf brick walls with uPVC units over, polycarbonate pitched roof with centre ceiling light and fan, ceramic floor tiles, wall mounted electric heater, French doors to outside.