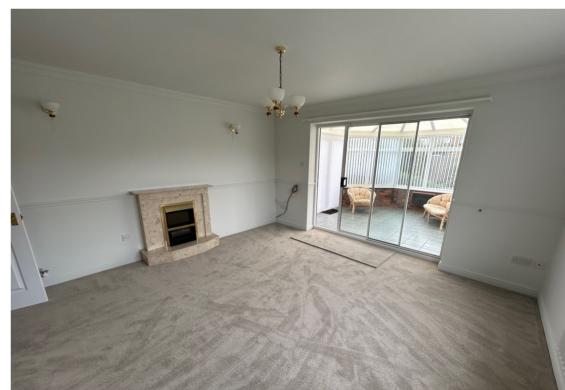

#### Lounge

13'  $3'' \times 13' \cdot 10'' \cdot (4.04m \times 4.22m)$  Dado rail, three wall light points, TV point, telephone point, electric fire with polished stone surround, radiator, sliding patio doors to Conservatory.