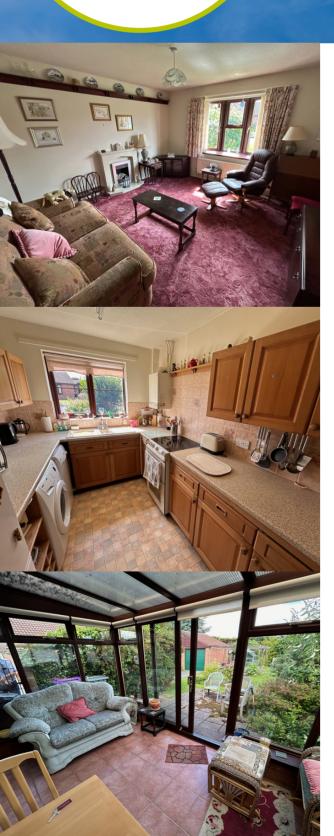

### Kitchen

7' 5" x 12' 8" (2.26m x 3.86m) Fitted wall mounted and floor standing fitted cupboards, complimentary fitted worktops and splash back tiling, inset one and a quarter bowl polycarbonate sink and drainer with mixer tap, space for free standing standard size cooker, space and plumbing under worktop for automatic washing machine and slimline dishwasher, space for fridge/freezer, wall mounted gas central heating boiler, vinyl flooring, radiator.

#### Lounge

12' 7" x 12' 8" (3.84m x 3.86m) Bay window to front, TV point, electric fire with polished stone surround, radiator.

#### Conservatory

7' 10" x 14' 11" (2.39m x 4.55m) Dwarf brick walls with uPVC units over, polycarbonate sloped roof, sliding patio doors to outside, radiator, ceramic floor tiles, fitted window blinds.