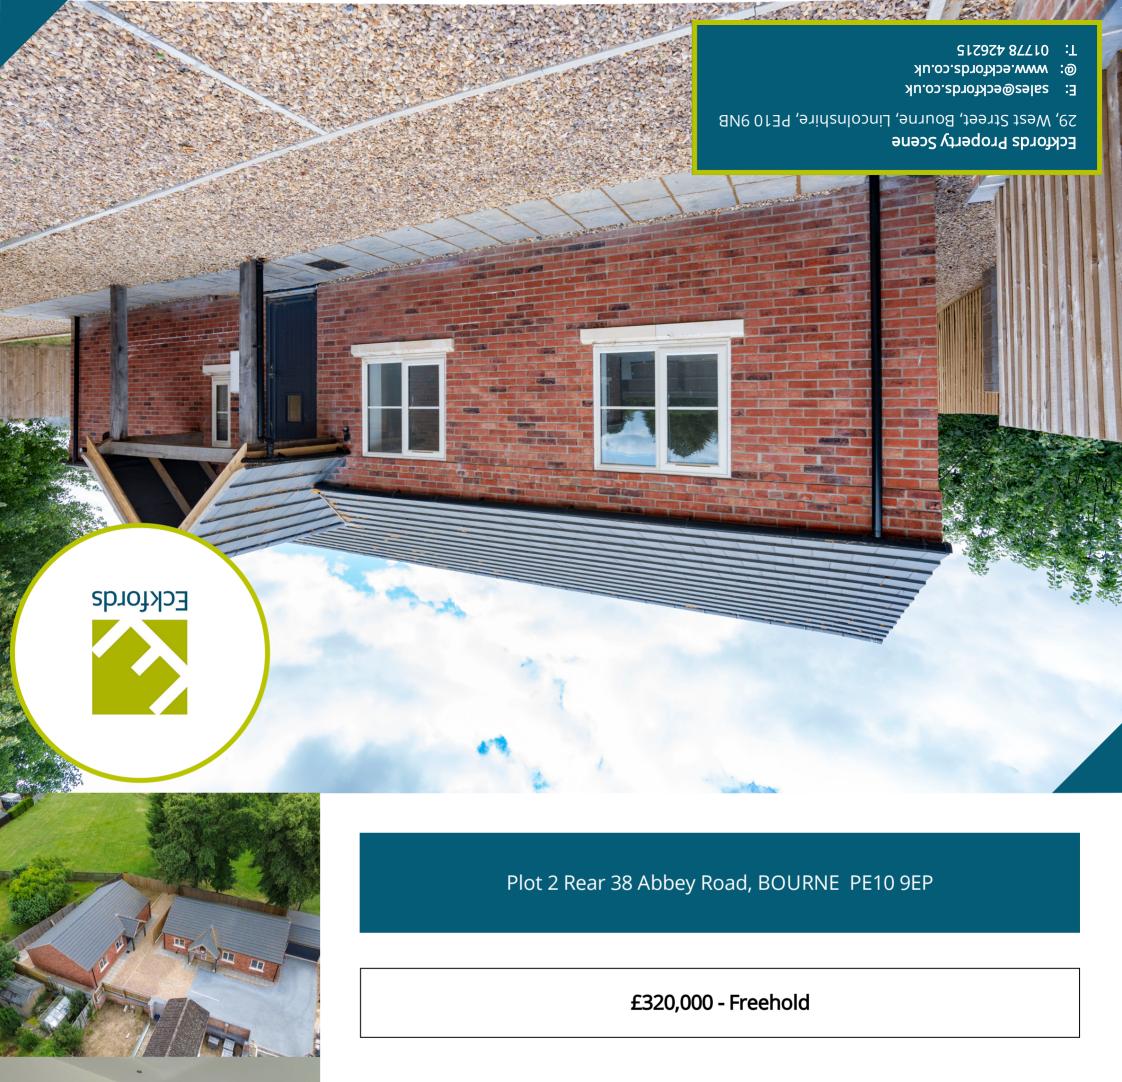

# **Property Summary**

BRAND NEW THREE BED DETACHED BUNGALOW.

A rare and exciting opportunity to purchase a brand new three bed architect designed bungalow situated close to Bourne town centre. This property is located in a popular residential location with just one other bungalow. It benefits from spacious accommodation and lovely views at the rear over looking Abbey Lawns.

# **Features**

- Detached Bungalow
- Open Plan Living Accommodation
- Utility Room
- Three Bedrooms
- Bathroom
- Views at Rear Across Abbey Lawns
- Off Road Parking
- Viewing Highly Recommended