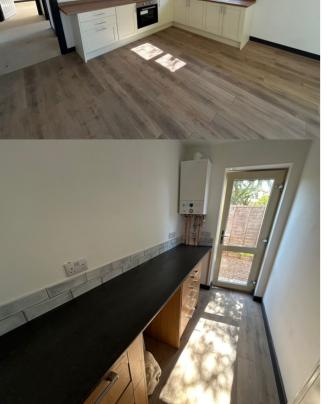

#### Living Kitchen/Lounge

23' max x 15' 6"max (7.01m x 4.72m) In L-Shape. A fabulous open plan living area with a modern fitted kitchen open through to large lounge with patio doors opening to the rear.