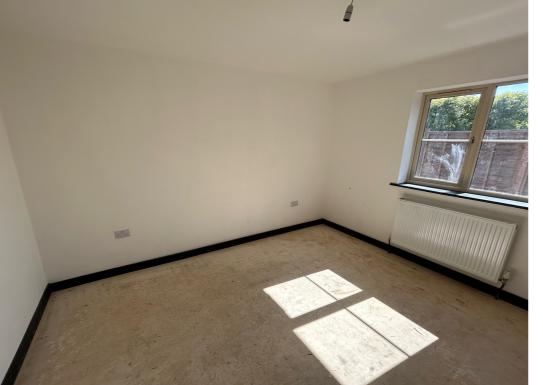

## Bedroom 1

13' 1" x 11' 6" (3.99m x 3.51m)

#### Bedroom 2

9' 7" x 11' 4" (2.92m x 3.45m)

Bedroom 3 9' 8" x 7' 3" (2.95m x 2.21m)

Bathroom 6' 2" x 9' 2" (1.88m x 2.79m)