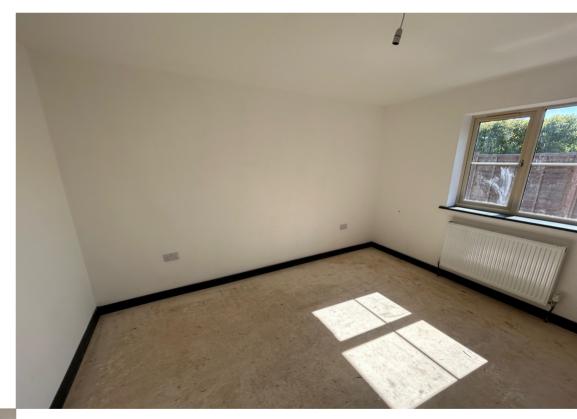

## Bedroom 1

13' 1" x 11' 6" (3.99m x 3.51m)

#### Bedroom 2

9' 7" x 11' 4" (2.92m x 3.45m)

Bedroom 3 9' 8" x 7' 3" (2.95m x 2.21m)

Bathroom 6' 2" x 9' 2" (1.88m x 2.79m)