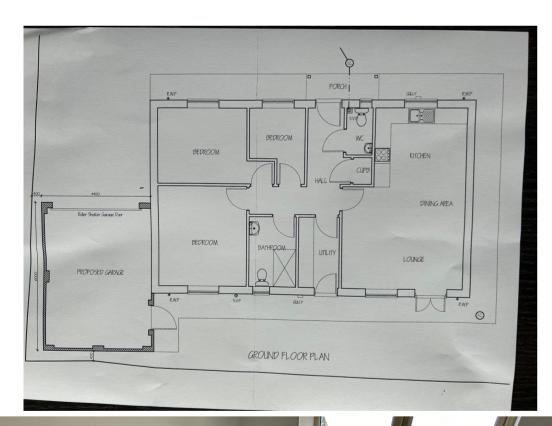

# **Ground Floor**

### **Entrance Hallway**

The front door opens into a nice size Entrance hallway with Cloak and shower room off.

### Living Kitchen/Lounge

 $15' \ 5'' \ x \ 22' \ 11'' \ (4.70 \ m \ x \ 6.98 \ m)$  In L-Shape, A fabulous open plan living area with modern fitted kitchen open through to a large lounge with patio doors opening to the rear.

# **Utilty Room**

5' 2" x 9' (1.57m x 2.74m)

#### Cloakroom

Low level WC with concealed flush, wash hand basin.

# Bedroom 1

13' x 11' 5" (3.96m x 3.48m)

### Bedroom 2

11' 5" x 9' 5" (3.48m x 2.87m)

#### Bedroom 3

7' x 9' 5" (2.13m x 2.87m)

# Bathroom

9' 1" x 6' 1" (2.77m x 1.85m)