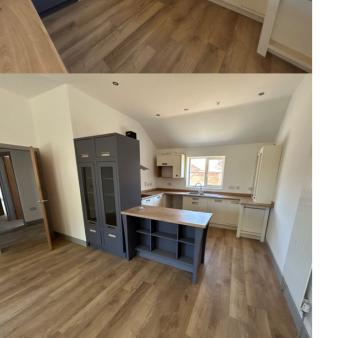

### Living Kitchen/Lounge

 $15' \ 5'' \ x \ 22' \ 11'' \ (4.70 \ m \ x \ 6.98 \ m)$  In L-Shape, A fabulous open plan living area with modern fitted kitchen open through to a large lounge with patio doors opening to the rear.