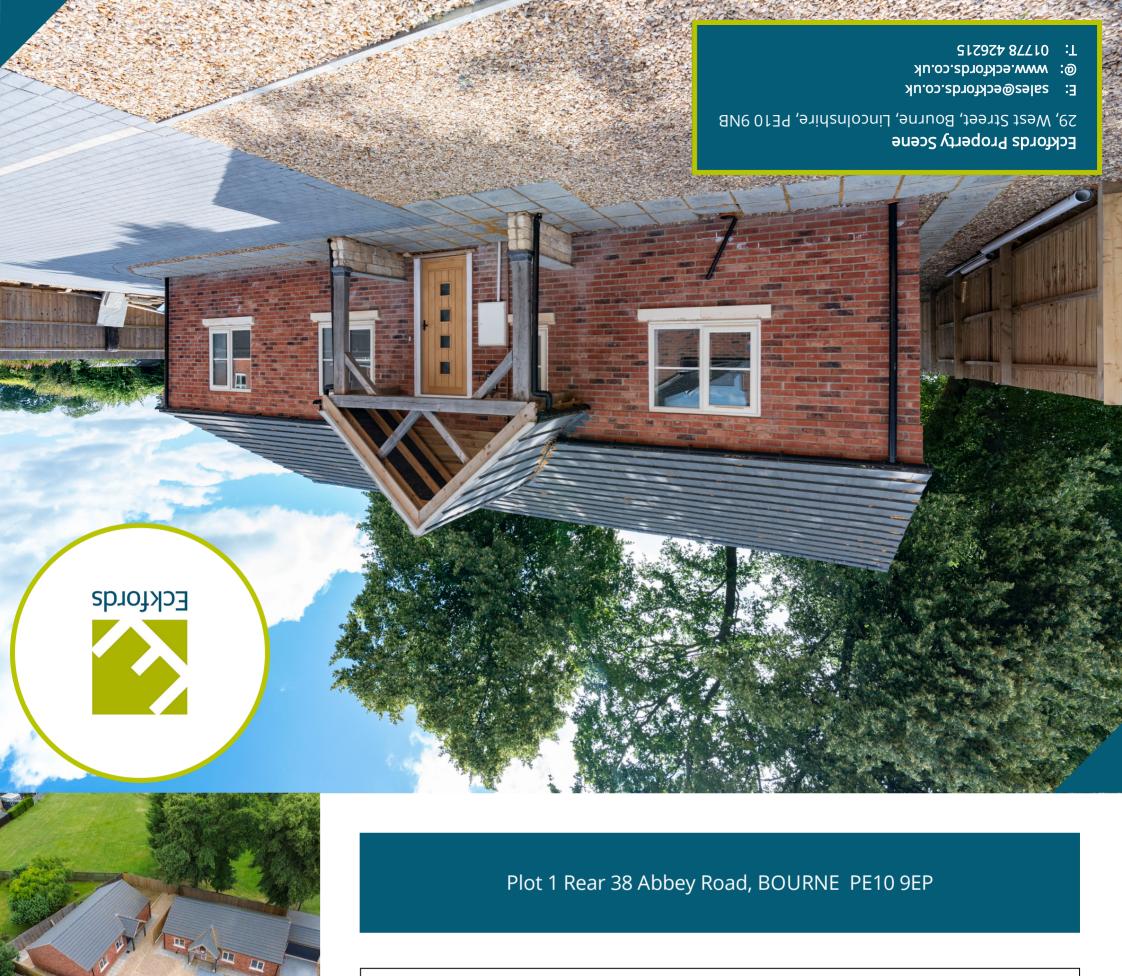

# £325,000 - Freehold

# **Property Summary**

BRAND NEW THREE BED DETACHED BUNGALOW.

This architect designed bungalow is situated in a popular residential location with just one other bungalow. It has been finished to a very high standard with fantastic views at the rear overlooking Abbey Lawns. Viewing is highly recommended at the earliest opportunity to appreciate everything it has to offer.

### **AGENTS NOTES**

This bungalow is traditionally constructed with block and plaster walls minimising internal transmitted noise and includes many features to ensure minimal external maintenance. It benefits from a lovely aspect at the rear backing onto Abbey Lawns.

#### Garden

The front of this property is open plan it is block paved and benefits from two off road parking spaces. The rear garden is laid to gravel for easy maintenance. To one side of the bungalow is an larger than average garage with an up and over electric roller door.