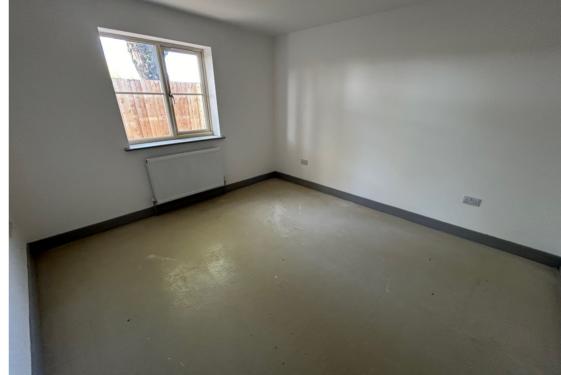

# Bedroom 1

13' x 11' 5" (3.96m x 3.48m)

### Bedroom 2

11' 5" x 9' 5" (3.48m x 2.87m)

#### Bedroom 3

7' x 9' 5" (2.13m x 2.87m)