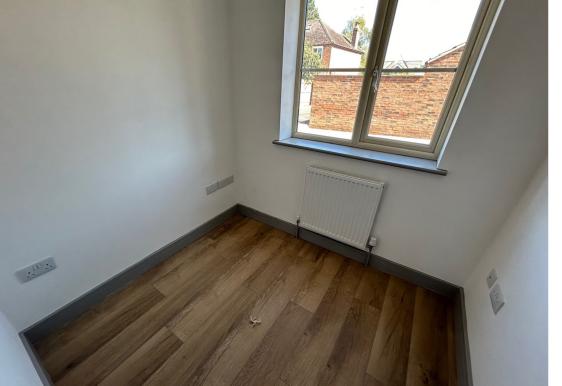

#### Utiity Room

5' 2" x 9' (1.57m x 2.74m)

**Cloakroom** Low level WC with concealed flush, wash hand basin.

**Bedroom 1** 13' x 11' 5" (3.96m x 3.48m)

**Bedroom 2** 11' 5" x 9' 5" (3.48m x 2.87m)

**Bedroom 3** 7' x 9' 5" (2.13m x 2.87m)