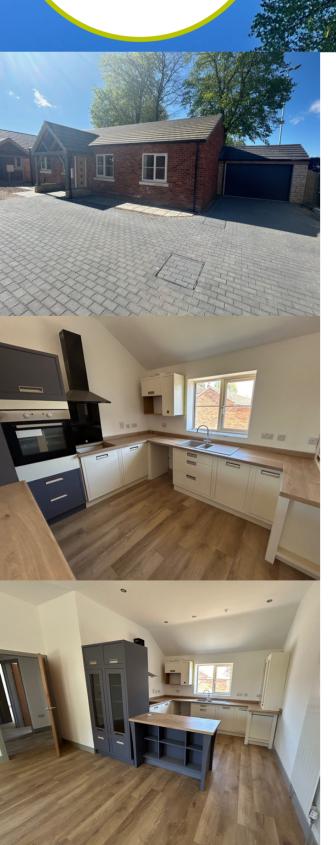

### **Property Summary**

BRAND NEW THREE BED DETACHED BUNGALOW.

This architect designed bungalow is situated in a popular residential location with just one other bungalow. It has been finished to a very high standard with fantastic views at the rear overlooking Abbey Lawns. Viewing is highly recommended at the earliest opportunity to appreciate everything it has to offer.

#### Living Kitchen/Lounge

15' 5" x 22' 11" (4.70m x 6.98m) In L-Shape, A fabulous open plan living area with modern fitted kitchen open through to a large lounge with patio doors opening to the rear.

#### Garden

The front of this property is open plan it is block paved and benefits from two off road parking spaces. The rear garden is laid to gravel for easy maintenance. To one side of the bungalow is an larger than average garage with an up and over electric roller door.