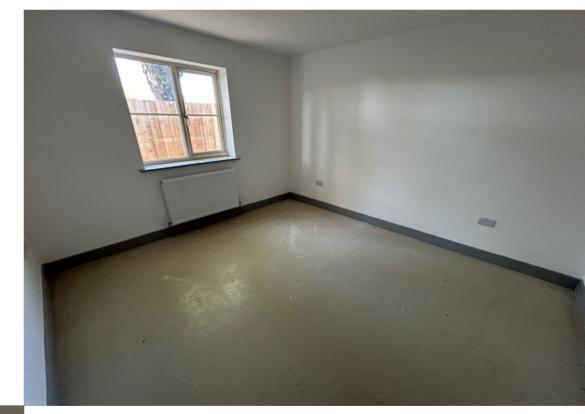

#### Utiity Room

5' 2" x 9' (1.57m x 2.74m)

**Cloakroom** Low level WC with concealed flush, wash hand basin.

**Bedroom 1** 13' x 11' 5" (3.96m x 3.48m)

**Bedroom 2** 11' 5" x 9' 5" (3.48m x 2.87m)

**Bedroom 3** 7' x 9' 5" (2.13m x 2.87m)