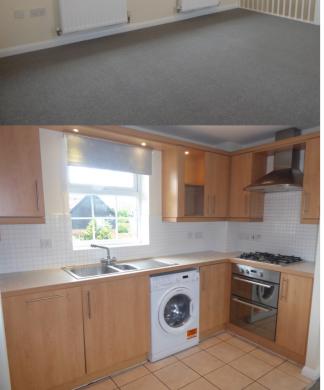

#### Kitchen

11' 0" x 5' 2" (3.35m x 1.57m) Modern fully fitted kitchen, wall mounted and floor standing light wood effect cupboards, complimentary fitted worktops, inset one and a quarter bowl stainless steel sink and drainer with mixer taps, four ring gas hob, double electric oven, integrated fridge and freezer, integrated dishwasher, washer/dryer, ceramic floor tiles, inset ceiling spot lights.