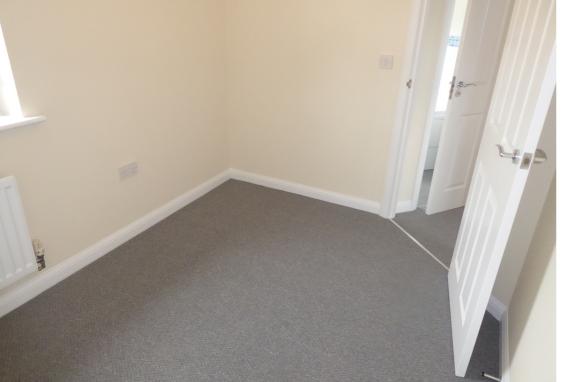

#### Bedroom 2

7' 5" x 10' 8" (2.26m x 3.25m) Access to roof storage space, radiator, window to front.