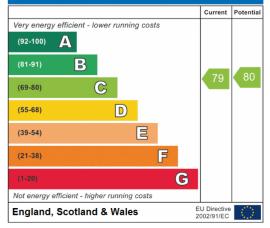

5" x 10' 8" (2.26m x 3.25m) Access to roof storage space, radiator, window to front.

#### Bathroom

7' 4" x 7' 11" (2.24m x 2.41m) Panelled bath with mixer shower attachment, low level WC with concealed flush, pedestal wash hand basin, splash back tiling, vinyl flooring, electric shaver point, extractor fan, radiator.

## Externally

#### Communal Car Park

At the rear of this apartment there is a communal carpark. Number 24 benefits from one allocated parking space.

#### Agents Note

This property is a leasehold apartment with a long remaining lease . The current owner has informed us that there is no ground rent or maintenance fees payable. The only fee that is payable is The Elsea Park Community Trust Fund which is approximately £285 per year.





#### **Energy Efficiency Rating**