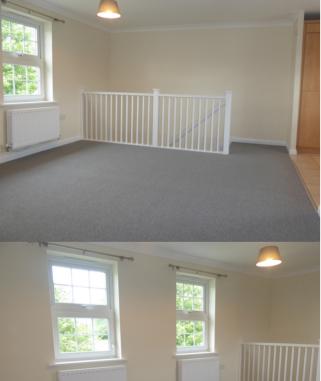

#### Lounge/Diner

20' 10" max x 12' 5" (6.35m x 3.78m) Two radiators, TV point, telephone point, built in storage cupboard, wall mounted thermostatic heating control.