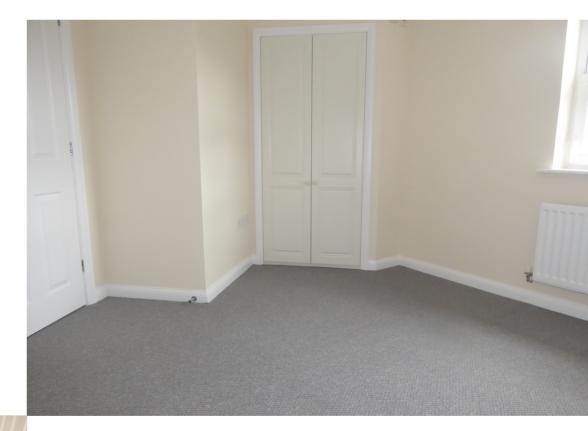

#### Bedroom 1

10' 2" x 12' 1" (3.10m x 3.68m) Irregular shape, Built in double wardrobe, radiator, window to rear.