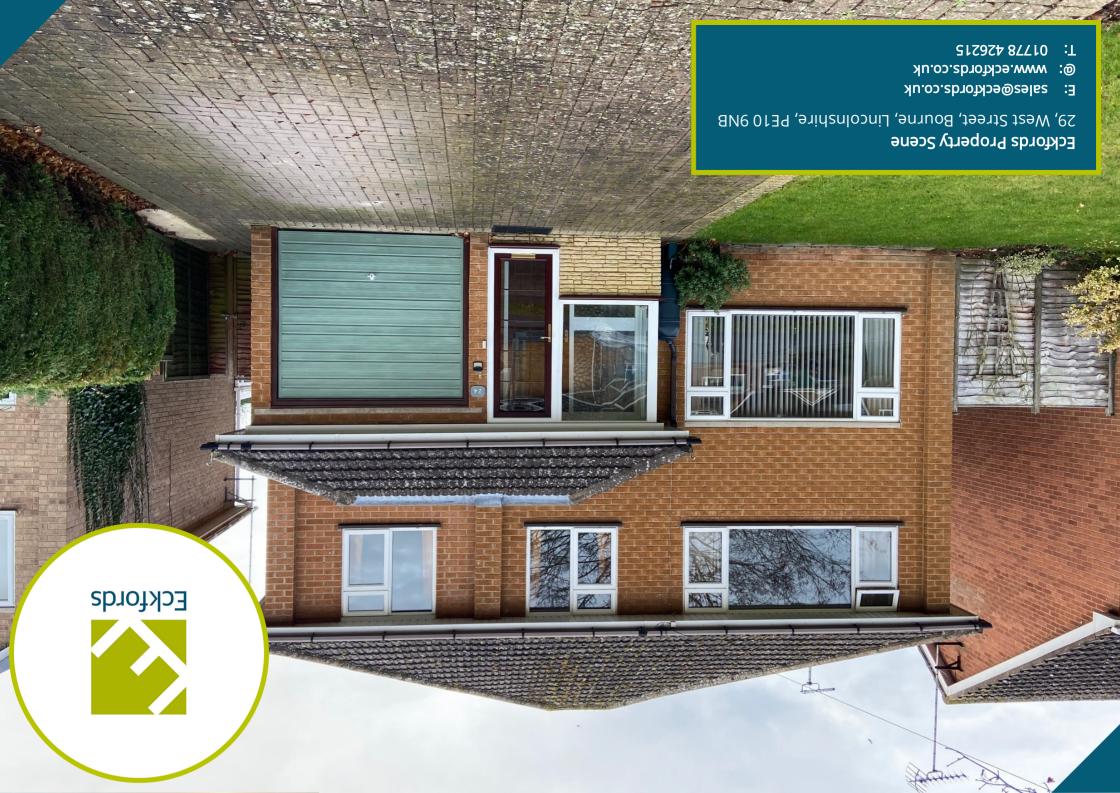

24 Poplar Crescent, Bourne, Lincolnshire PE10 9SA

# £387,500 - Freehold

# **Property Summary**

This property is immaculately presented throughout and offers spacious accommodation coupled with a lovely size plot. Viewing is highly recommended at the earliest opportunity to appreciate everything that this property has to offer.

# **Features**

- Detached Family House
- Lounge/Diner
- Kitchen, Utility Room
- Cloakroom
- Four Double Bedrooms
- Family Bathroom
- Large Rear Garden
- Immaculately Presented Throughout
- Viewing Highly Recommended