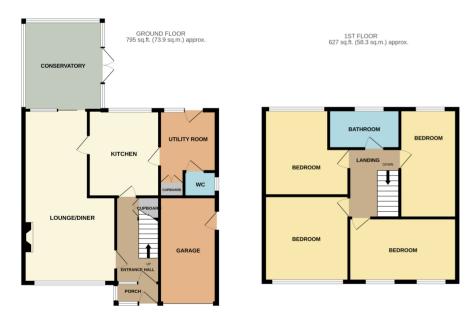

## **Room Descriptions**

## **Ground Floor**

#### Accommodation

uPVC wood effect part glazed door to Entrance Porch: Second timber door to Entrance Hallway: Radiator, stairs to first floor landing, wall mounted thermostatic heating control, under stairs storage cupboard.

## Lounge/Diner

12' 7" max/8'10min x 23' 1" (3.84m x 7.04m) Electric stone effect fire with cream surround back plate and hearth, TV point, telephone point, radiator, open through to Dining Area: Second radiator, sliding patio doors to Conservatory.

#### Conservatory

 $12' \ 3'' \ x \ 10' \ 9'' \ (3.73 \ m \ x \ 3.28 \ m)$  Constructed dwarf walls with uPVC units over, warm pitched roof with inset spot lights, laminate flooring, French doors to outside.

### Kitchen

9' 9'' x 11' 5'' (2.97m x 3.48m) Fitted white fronted wall mounted and floor standing cupboards including deep pan drawers, complimentary fitted worktops, inset polycarbonate sink and drainer with mixer taps, four ring gas hob with extractor fan over, eye level double electric oven and grill, integral fridge, radiator, vinyl flooring, inset ceiling spot lights.

## **Utility Room**

7' 9" x 9' 10" (2.36m x 3.00m) Wall mounted and floor standing cupboards, fitted worktop with space and pluming under worktop for automatic washing machine and dishwasher, space for larder style fridge/freezer, wall mounted gas central heating boiler, built in larder style cupboard, part glazed uPVC door to outside.

#### Cloakroom

Low level WC with concealed flush, wall mounted wash hand basin, vinyl flooring.

## First Floor

### Landing

Access to roof storage space which is boarded and benefits from a light and power socket, vertical radiator.

#### Bedroom 1

11' 9" x 11' 7" (3.58m x 3.53m) TV point, telephone point, window to front.

#### Bedroom 2

11' 9" x 11' 7" (3.58m x 3.53m) Radiator, window to rear, built in wardrobe with bed space between.

#### Bedroom 3

7' 9" x 14' 11" (2.36m x 4.55m) Radiator, window to rear.

TOTAL FLOOR AREA: 14/22 sq.ft. (13/2.1 sq.m.) approx. 
Whist every demonst has been made is ensure the accuracy of the Bouspian contained better, pressurements of doors, indicated better, pressurements of doors, indicated better the property of the Bouspian contained better, pressurements of doors, indicated better the property of doors and better the property of the property of doubted be used as such by any prospective purchaser. The services, systems and applicances shown have not been tested and no guarantee as to their operating of efficiency can be given.

#### Bedroom 4

15' 9" x 8' 8" (4.80m x 2.64m) Two radiators, two windows to front.

#### **Bathroom**

9' 10" x 5' 5" (3.00m x 1.65m) Panelled bath with mixer shower attachment, wash hand basin with vanity cupboard, low level WC with concealed flush, double width shower cubicle with glass screen and door, vertical radiator, vinyl flooring, fully tiled walls, inset ceiling spot lights, extractor fan.

#### Single Garage

7' 10" x 15' 7" (2.39m x 4.75m) Power and light connected, up and over garage door.