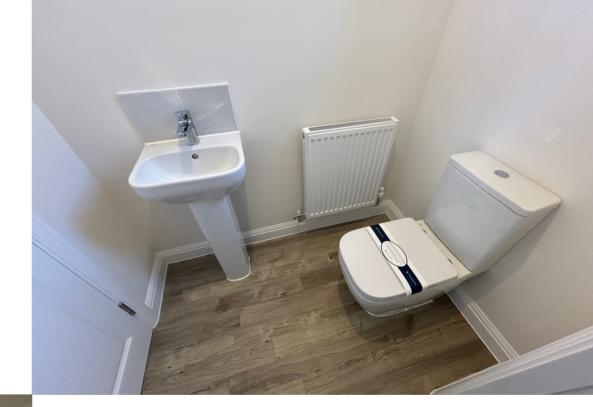

## **Ground Floor**

**Lounge** 11' 1" x 18' 5" (3.38m x 5.61m)

**Kitchen/Family/Dining** 14' 8" x 24' 0" (4.47m x 7.32m)

**Utility Room** 

5' 1" x 7' 1" (1.55m x 2.16m)

Cloakroom

3' 7" x 5' 5" (1.09m x 1.65m)