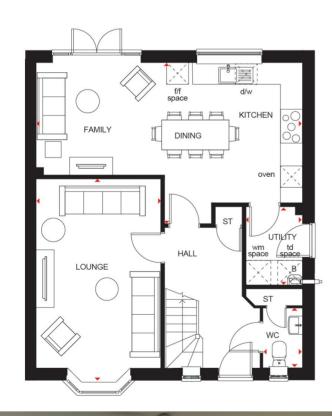

## **Ground Floor**

**Lounge** 11' 1" x 18' 5" (3.38m x 5.61m)

**Kitchen/Family/Dining** 14' 8" x 24' 0" (4.47m x 7.32m)

**Utility Room** 

5' 1" x 7' 1" (1.55m x 2.16m)

Cloakroom

3' 7" x 5' 5" (1.09m x 1.65m)