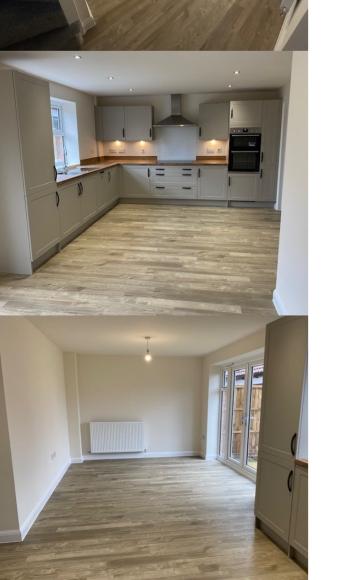

## **Ground Floor**

**Lounge** 11' 1" x 18' 5" (3.38m x 5.61m)

**Kitchen/Family/Dining** 14' 8" x 24' 0" (4.47m x 7.32m)

**Utility Room** 

5' 1" x 7' 1" (1.55m x 2.16m)

Cloakroom

3' 7" x 5' 5" (1.09m x 1.65m)