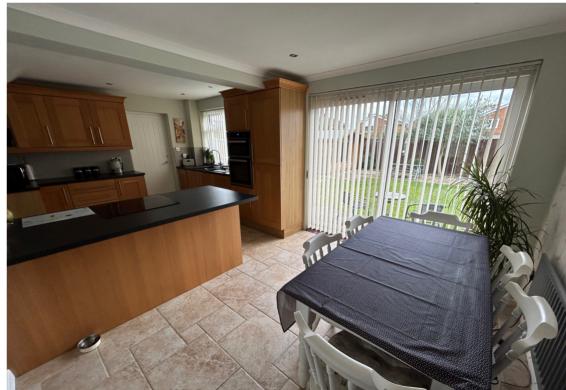

### Kitchen/Dining Room

11' 5" x 19' 2" (3.48m x 5.84m) A wow factor large open plan room over looking the rear garden.

To Kitchen end, wall mounted and floor standing wooden fronted cupboards, complimentary worktops and splash back tiling, breakfast bar with four ring ceramic hob and further cupboards under, eye level double electric oven, integrated fridge/freezer, polycarbonate double sink and drainer with mixer tap, two radiators, inset ceiling spot lights.