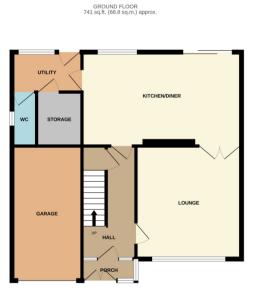

## **Ground Floor**

#### Accommodation

uPVC front door and side windows to Entrance Porch: Coconut floor matting, Second door and side panel leading to Entrance Hallway: Ceramic floor tiles, radiator, under stairs storage cupboard, stairs leading to first floor.

## Lounge

12' 7" x 12' 0" (3.84m x 3.66m) TV point, radiator, French doors opening to Kitchen/Dining

### Kitchen/Dining Room

11' 5" x 19' 2" (3.48m x 5.84m) A wow factor large open plan room over looking the rear garden.

To Kitchen end, wall mounted and floor standing wooden fronted cupboards, complimentary worktops and splash back tiling, breakfast bar with four ring ceramic hob and further cupboards under, eye level double electric oven, integrated fridge/freezer, polycarbonate double sink and drainer with mixer tap, two radiators, inset ceiling spot lights.

### **Utility Room**

8' 6" x 5' 5" (2.59m x 1.65m) Space and plumbing for automatic washing machine, space and plumbing for tumble dryer, space and plumbing for dish washer, built in storage cupboard, part glazed door to outside.

## Cloakroom

Low level WC, wall mounted wash hand basin, vinyl flooring.

#### Garden

The front garden is open plan with an attractive gravelled border. It provides off road parking for several cars and leads to a single garage with an up and over door and power and light connected.