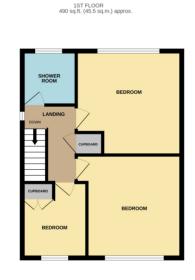

## First Floor

#### Landing

Access to roof storage space, built in storage cupboard.

#### Bedroom 1

12' 2" x 11' 6" (3.71m x 3.51m) Radiator, window to rear.

## Bedroom 2

11' 11" x 11' 4" (3.63m x 3.45m) Built in wardrobes to one wall, radiator, window to front.

7' 6" x 9' 0" (2.29m x 2.74m) Built in storage cupboard, window to front, radiator.

#### **Shower Room**

Double width shower cubicle with glass sliding door, wash hand basin with vanity cupboard under, low level WC with concealed flush, chrome heated ladder towel rail, fully tiled walls, inset ceiling spot lights, wooden effect vinyl flooring.