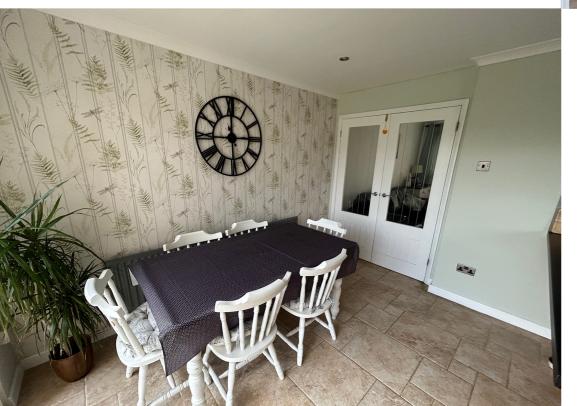

### Kitchen/Dining Room

11' 5" x 19' 2" (3.48m x 5.84m) A wow factor large open plan room over looking the rear garden.

To Kitchen end, wall mounted and floor standing wooden fronted cupboards, complimentary worktops and splash back tiling, breakfast bar with four ring ceramic hob and further cupboards under, eye level double electric oven, integrated fridge/freezer, polycarbonate double sink and drainer with mixer tap, two radiators, inset ceiling spot lights.