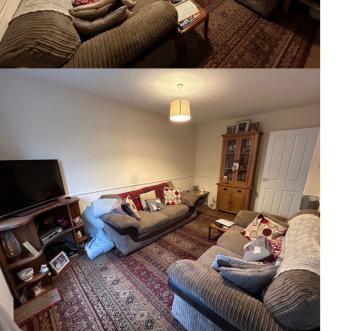

### Lounge

 $9' 6" \times 14' 1"$  (2.90m x 4.29m) TV point, laminate flooring, stairs to first floor, French Doors opening to rear garden, wall mounted thermostatic heating control.