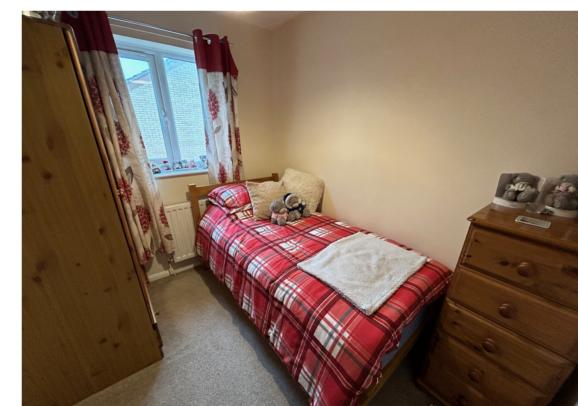

## Bedroom 1

11'  $6'' \times 9'$  2" (3.51m  $\times$  2.79m) Built in storage cupboard, radiator, window to rear.

#### Bedroom 2

7' 3" x 8' 7" (2.21m x 2.62m) Radiator, window to front.