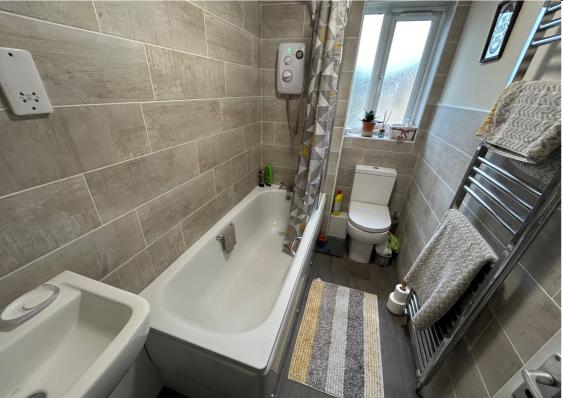

#### Bathroom

4' 9"  $\times$  8' 7" (1.45m  $\times$  2.62m) Panelled bath with electric shower over, low level WC with concealed flush, pedestal wash hand basin, complimentary splash back tiling. chrome heated ladder towel rail, electric shaver point.