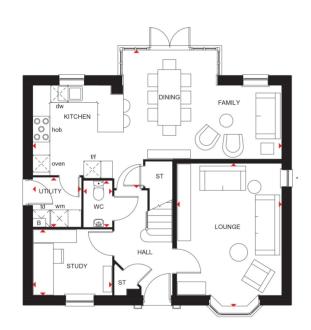

## **Ground Floor**

Lounge

12' 0" x 16' 4" (3.66m x 4.98m)

**Kitchen/Dining/Family** 15' 9" x 28' 5" (4.80m x 8.66m)

Study

9' 0" x 7' 6" (2.74m x 2.29m)

Utility

5' 6" x 5' 7" (1.68m x 1.70m)

**Cloakroom** 3' 2" x 5' 0" (0.97m x 1.52m)

### First Floor

Bedroom 1

12' 5" x 12' 9" (3.78m x 3.89m)

**Ensuite Shower Room** 

7' 1" x 5' 10" (2.16m x 1.78m)

Bedroom 2

12' 2" x 12' 9" (3.71m x 3.89m)

Bedroom 3

10' 11" x 10' 8" (3.33m x 3.25m)

Bedroom 4

11' 0" x 10' 2" (3.35m x 3.10m)

Bathroom

5' 7" x 6' 11" (1.70m x 2.11m)