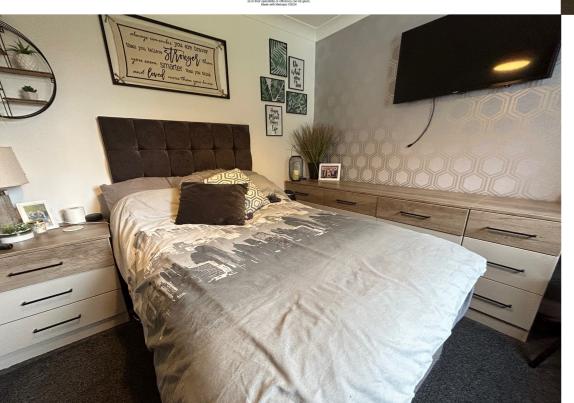

## Bedroom 1

13' 6"  $\max x$  17' 2"  $\max$  (4.11m x 5.23m) Vertical radiator and second radiator, TV point, window to front.