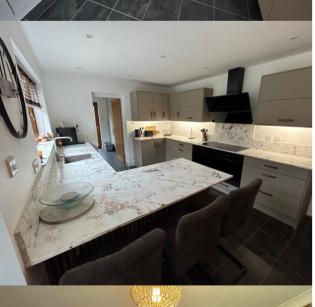

## Breakfast/Kitchen

10' 5" x 17' 1" (3.17m x 5.21m) Wall mounted and floor standing cupboards including six deep pan drawers, OUARTZ worktops and splash backs, inset sink with mixer taps and moulded drainer, SMEGG 5 ring induction hob with extractor canopy over, twin electric ovens (Please note one of the ovens is a steam oven) breakfast bar with space for high stools, integrated dishwasher, to end wall further floor standing cupboards with matching QUARTZ worktop, two wall light points, karndean flooring.