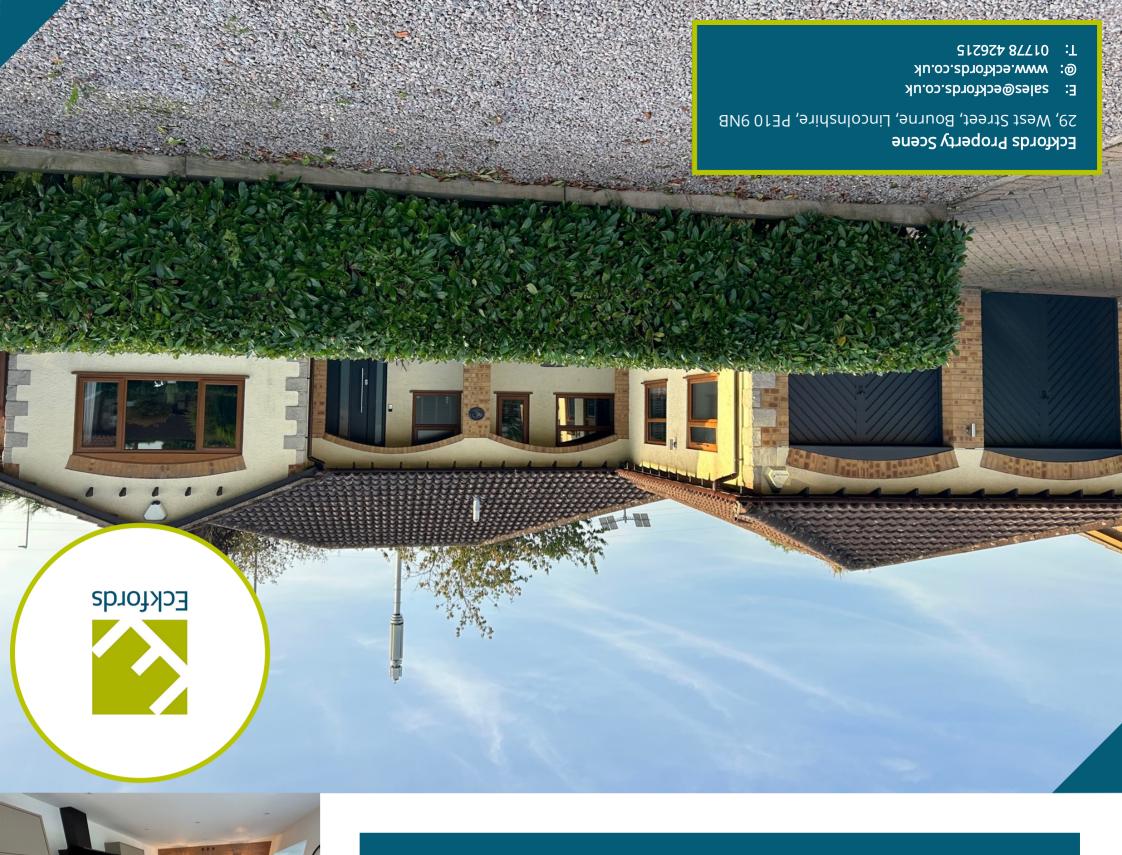

#### Garden

The front of this bungalow benefits from a large gravelled driveway which provides off road parking for several cars. A block paved driveway leads to the former double garage which still retains both garage doors. One side of the garage has been converted into the ensuite and dressing room however the left had side is still a single garage. The block paving continues around the bungalow and leads to the front door. The remainder of the front garden is laid to lawn with an attractive laurel hedge. There is also an outside tap. The rear garden offers a good degree of privacy. There is a large paved patio with the reminder mostly laid to lawn with attractive mature trees and shrubs. To one side of the garden is another seating area and to the opposite side is a bespoke timber style gazebo ideal for enjoying an outside meal or a drink. Overall a lovely garden to enjoy and relax in.

#### Single Garage

Power and light connected up and over garage door.

As you look at the property the left hand garage is still a single garage however the right hand garage has been converted into a dressing area and large ensuite shower room.