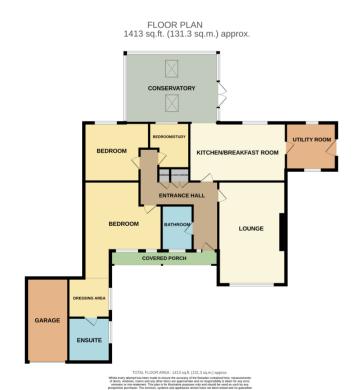

## **Room Descriptions**

## **Ground Floor**

#### Accommodation

Brand new composite front door to Entrance Hallway: LVT flooring, access to roof storage space, vertical radiator, second radiator, double width storage cupboard, further storage cupboard with shelving.

### Bathroom

5' 6" x 8' 0" (1.68m x 2.44m) Panelled bath with centre mixer taps, wall mounted wash hand basin, low level WC with concealed flush, splash back tiling, ceramic floor tiles, chrome heated ladder towel, inset ceiling spot lights.

#### Lounge

11' 11"  $\times$  18' 4" (3.63m  $\times$  5.59m) Feature electric fire (Please note there is a capped gas point behind) vertical radiator, radiator, TV point.

## Breakfast/Kitchen

10' 5" x 17' 1" (3.17m x 5.21m) Wall mounted and floor standing cupboards including six deep pan drawers, OUARTZ worktops and splash backs, inset sink with mixer taps and moulded drainer, SMEGG 5 ring induction hob with extractor canopy over, twin electric ovens (Please note one of the ovens is a steam oven) breakfast bar with space for high stools, integrated dishwasher, to end wall further floor standing cupboards with matching QUARTZ worktop, two wall light points, karndean flooring.

#### **Utility Room**

8' 3" x 8' 11" (2.51m x 2.72m) Floor standing and wall mounted fitted cupboards including a tall larder style cupboard and a boiler cupboard housing a brand new IDEAL gas central heating boiler, integrated fridge, space for American style fridge/freezer, space and plumbing for automatic washing machine, glazed wooden effect uPVC door to outside, karn dean flooring.

#### Conservatory

13' 1"  $\times$  17' 1" (3.99 m  $\times$  5.21 m) Constructed dwarf brick walls with wooden effect uPVC units over. pitched warm roof with two velux windows and inset ceiling spot lights, fitted window blinds, TV point, vertical radiator, under floor electric heating.

## Bedroom 1

13' 6"  $\max x$  17' 2"  $\max$  (4.11m x 5.23m) Vertical radiator and second radiator, TV point, window to front.

### **Dressing Area**

7' 6" x 7' 2" (2.29m x 2.18m) Inset ceiling spot lights.

## **Ensuite Shower Room**

7' 5''  $\times$  7' 10'' (2.26m  $\times$  2.39m) Double width shower cubicle with glass screen, complimentary splash back tiling, large wash hand basin with vanity unit, low level WC with concealed flush, white heated ladder towel rail, wall mirror with lights, ceramic tiled floor, under floor heating, inset ceiling spot lights.

### Bedroom 2

11' 7" x 9' 10" (3.53m x 3.00m) TV point, radiator, window to rear.

#### Bedroom 3/Study

7' 10" x 8' 2" (2.39m x 2.49m) Radiator, window to rear.

#### Single Garage

Power and light connected up and over garage door.

As you look at the property the left hand garage is still a single garage however the right hand garage has been converted into a dressing area and large ensuite shower room.