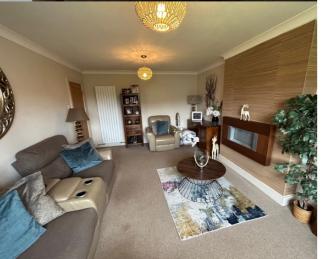

#### Lounge

11' 11"  $\times$  18' 4" (3.63m  $\times$  5.59m) Feature electric fire (Please note there is a capped gas point behind) vertical radiator, radiator, TV point.