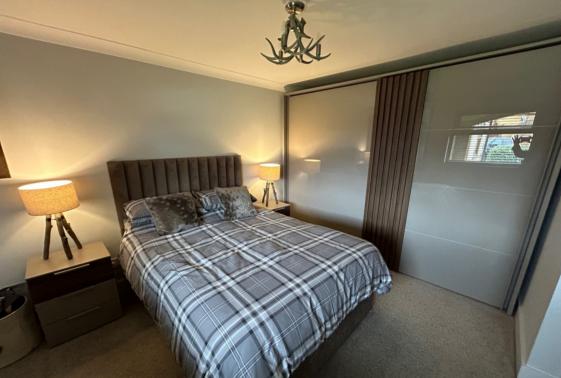

## Bedroom 1

13' 6"  $\max x$  17' 2"  $\max$  (4.11m x 5.23m) Vertical radiator and second radiator, TV point, window to front.