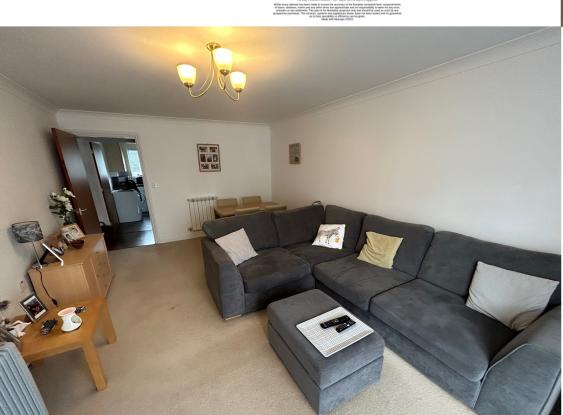

#### Lounge/Diner

 $11' 10" \times 18' 8"$  (3.61m x 5.69m) TV point, telephone point, French doors opening to front view.