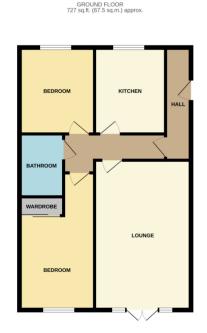

#### **Ground Floor**

Entrance door into communal hallway. Number 7 is located on the let hand side.

#### **Entrance Hallway**

3' 4'' x 14' 6'' (1.02m x 4.42m) Wood laminate flooring, radiator, useful shelving to one end. Inner hallway benefiting from a entry door phone.

#### Lounge/Diner

 $11' 10" \times 18' 8"$  (3.61m x 5.69m) TV point, telephone point, French doors opening to front view.

#### Kitchen

 $8'\ 2''\ x\ 10'\ 9''\ (2.49\ m\ x\ 3.28\ m)$  Wall mounted and floor standing light wood effect cupboards, complimentary dark fitted worktops, inset stainless steel one and a quarter bowl sink and drainer with mixer taps, four ring ceramic hob with extractor fan over, space and plumbing under worktop for dishwasher and washing machine, space for fridge/freezer, wall mounted gas central heating boiler, vinyl flooring, radiator.

### Bedroom 1

9' 3'' x 12' 0'' (2.82m x 3.66m) Built in wardrobe, radiator, window to front.

#### Bedroom 2

 $9' 4" \times 10' 9"$  (2.84m x 3.28m) Radiator, window to rear.

#### **Bathroom**

5' 6'' x 7' 10'' (1.68m x 2.39m) Panelled bath with shower over, glass screen, pedestal wash hand basin, low level WC with concealed flush, splash back tiling, white heated ladder towel rail, vinyl flooring, extractor fan.