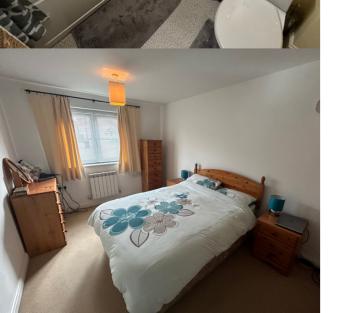

### Bedroom 1

9' 3'' x 12' 0'' (2.82m x 3.66m) Built in wardrobe, radiator, window to front.

#### Bedroom 2

 $9' 4" \times 10' 9"$  (2.84m x 3.28m) Radiator, window to rear.