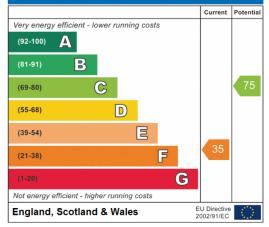

property. it offers a good degree of privacy and must be seen to appreciate everything it has to offer. Directly outside the back door is a large decked patio area with a pergola over and outside power supply. This is an ideal space for drying clothes on a wet day or somewhere to sit and relax. There are two further paved seating areas and a BBQ area. The remainder of the garden is laid to a large shaped lawn with a wealth of mature trees and shrubs including several different fruit trees Apple, Pear and Cherry. To one side of the house is an attractive barked area and at the other side is a large wood store and bin storage area. Included in this sale is a timber summer house. Overall this garden really is an outside haven to sit and relax in.











#### **Energy Efficiency Rating**