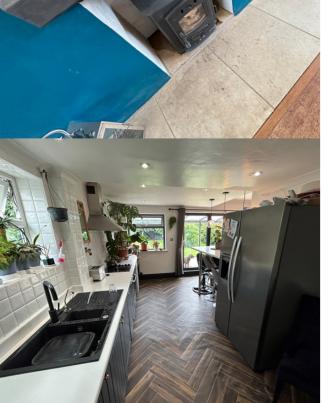

#### Breakfast/Kitchen

8' 10" x 19' 3" (2.69m x 5.87m) Fitted wall mounted and floor standing white fronted cupboards with under unit lighting, complimentary worktops and splash back tiling, inset one and a quarter bowl stainless steel sink and drainer with mixer taps, four ring ceramic hob, extractor canopy over, electric oven, AGA cooker with two solid ring plates and a double oven incorporating a modern oil fired central heating system, space and plumbing under worktop for automatic washing machine, space and plumbing for tumble dryer, space for fridge/freezer, vinyl flooring, peninsular breakfast bar with space for high stools, part glazed uPVC door to outside.