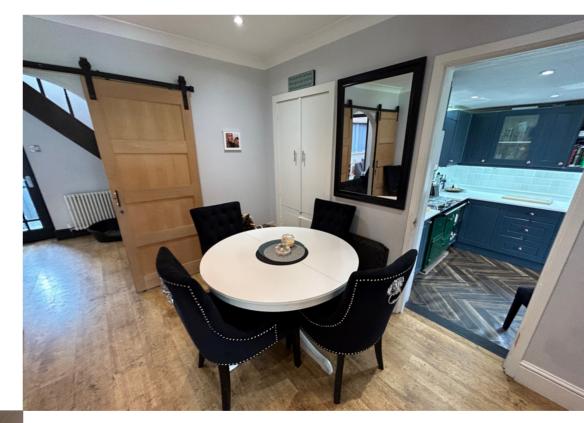

#### **Dining Room**

10' 5" x 11' 1" (3.17m x 3.38m) Built in storage cupboards, laminate flooring, vertical radiator, archway through to Family Room.

#### Family Room

9' 5"  $\times$  11' 10" (2.87m x 3.61m) Laminate flooring, radiator, French doors opening to rear garden.