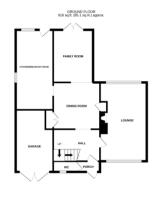

### **Ground Floor**

#### Accommodation

Part glazed front door to Entrance Porch: Tiled flooring, under floor electric heating. Second part glazed door to Entrance hallway: Laminate flooring, telephone point, radiator, under stairs storage space, stairs to first floor landing, archway through to Dining Room.

#### Cloakroom

Low level WC with concealed flush, wall mounted wash hand basin, ceramic floor tiles, radiator.

#### Lounge

11' 1" x 18' 5" (3.38m x 5.61m) Laminate flooring, log burning stove in recessed fire place with paved hearth, two radiators, TV point.

#### **Dining Room**

10' 5" x 11' 1" (3.17m x 3.38m) Built in storage cupboards, laminate flooring, vertical radiator, archway through to Family Room.

#### Family Room

9' 5"  $\times$  11' 10" (2.87m x 3.61m) Laminate flooring, radiator, French doors opening to rear garden.

#### Breakfast/Kitchen

8' 10" x 19' 3" (2.69m x 5.87m) Fitted wall mounted and floor standing white fronted cupboards with under unit lighting, complimentary worktops and splash back tiling, inset one and a quarter bowl stainless steel sink and drainer with mixer taps, four ring ceramic hob, extractor canopy over, electric oven, AGA cooker with two solid ring plates and a double oven incorporating a modern oil fired central heating system, space and plumbing under worktop for automatic washing machine, space and plumbing for tumble dryer, space for fridge/freezer, vinyl flooring, peninsular breakfast bar with space for high stools, part glazed uPVC door to outside.