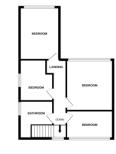

#### **First Floor**

#### Landing

Access to roof storage space, doors off to bedrooms.

#### Bedroom 1

9' 4" x 11' 10" (2.84m x 3.61m) A lovely room with fabulous views over looking the rear garden. Laminate flooring, radiator, access to roof storage space, window to rear.

#### Bedroom 2

12' 3" x 11' 1" (3.73m x 3.38m) Wooden flooring, radiator, window to rear.

#### Bedroom 3

6' 8" x 11' 1" (2.03m x 3.38m) Radiator, window to front.

8' 0" x 6' 2" (2.44m x 1.88m) Laminate flooring, radiator, window to side.

#### Family Bathroom

7' 8"  $\times$  9' 3" max (2.34m x 2.82m) Panelled bath with tiled surround, shower over, low level WC with concealed flush, pedestal wash hand basin, tiled effect cushioned flooring, heated towel rail, radiator, inset ceiling spot lights.