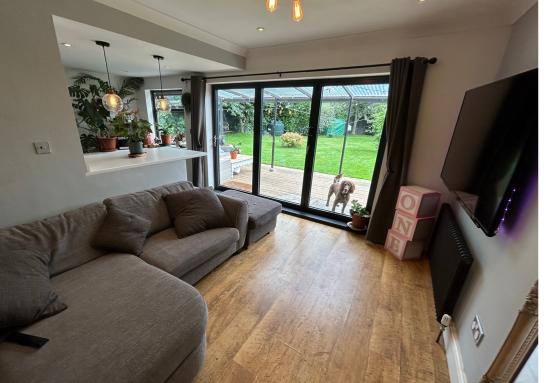

#### Family Room

9' 5"  $\times$  11' 10" (2.87m x 3.61m) Laminate flooring, radiator, French doors opening to rear garden.

#### Garden

The front of this property is open plan and laid to hard standing and gravel to provide off road parking for several cars. This leads to a single garage with twin opening timber doors. The rear garden is an absolutely fantastic feature of this property. it offers a good degree of privacy and must be seen to appreciate everything it has to offer. Directly outside the back door is a large decked patio area with a pergola over and outside power supply. This is an ideal space for drying clothes on a wet day or somewhere to sit and relax. There are two further paved seating areas and a BBQ area. The remainder of the garden is laid to a large shaped lawn with a wealth of mature trees and shrubs including several different fruit trees Apple, Pear and Cherry. To one side of the house is an attractive barked area and at the other side is a large wood store and bin storage area. Included in this sale is a timber summer house. Overall this garden really is an outside haven to sit and relax in.