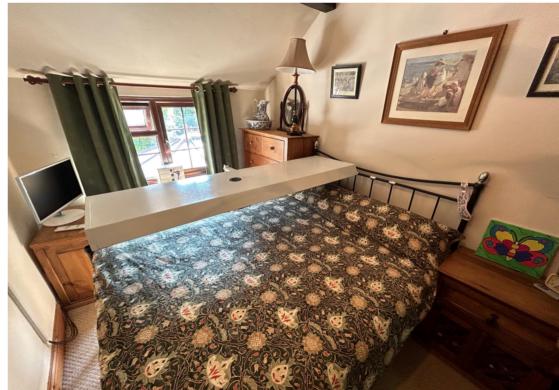

#### Bedroom 1

9' 7" x 14' 10" (2.92m x 4.52m) Exposed wooden floor boards, radiator, window to front and rear.

### Bedroom 2

8' 6" x 12' 4" max (2.59m x 3.76m) Exposed wooden floor boards, access to roof storage space, window to rear.

## Bedroom 3

7' 7'' x 14' 6'' (2.31m x 4.42m) Built in storage cupboard, radiator, window to front and rear.