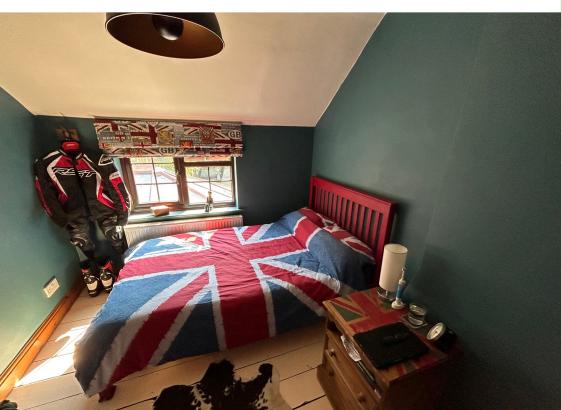

#### Bedroom 1

9' 7" x 14' 10" (2.92m x 4.52m) Exposed wooden floor boards, radiator, window to front and rear.

### Bedroom 2

8' 6" x 12' 4" max (2.59m x 3.76m) Exposed wooden floor boards, access to roof storage space, window to rear.

## Bedroom 3

7' 7'' x 14' 6'' (2.31m x 4.42m) Built in storage cupboard, radiator, window to front and rear.