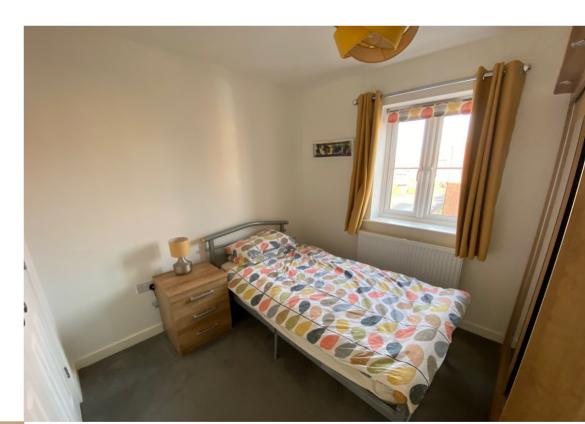

#### Bedroom 2

8' 10" x 9' 11" (2.69m x 3.02m) Access to roof storage space, TV point, telephone point, radiator.

### Bedroom 3

6' 4" x 9' 10" (1.93m x 3.00m) Radiator, window to rear.

6' 8" x 5' 6" (2.03m x 1.68m) Panelled bath with mains shower over and glass shower door, mixer shower attachment on main taps, pedestal wash hand basin, low level WC with concealed flush, splash back tiling, wooden effect vinyl flooring, inset ceiling spot lights, extractor fan, radiator.