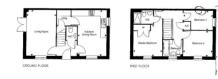

'' \times 5'2''$  (1.65m x 1.57m) Fitted worktop, space under for storage cupboard, integrated washing machine, space and plumbing for tumble dryer, radiator, wooden effect vinyl flooring, part glazed door to outside.

#### First Floor

#### Landing

Radiator, airing cupboard.

#### Bedroom 1

 $9' 10" \times 15' 5"$  (3.00m x 4.70m) Built in double wardrobe, radiator, TV point, window to front.

#### **Ensuite Shower Room**

Double width shower cubicle with glass door, low level WC with concealed flush, pedestal wash hand basin, radiator, inset spot lights, extractor fan, wooden effect vinyl flooring.

#### Bedroom 2

8' 10" x 9' 11" (2.69m x 3.02m) Access to roof storage space, TV point, telephone point, radiator.

### Bedroom 3

6' 4" x 9' 10" (1.93m x 3.00m) Radiator, window to rear.





6' 8" x 5' 6" (2.03m x 1.68m) Panelled bath with mains shower over and glass shower door, mixer shower attachment on main taps, pedestal wash hand basin, low level WC with concealed flush, splash back tiling, wooden effect vinyl flooring, inset ceiling spot lights, extractor fan, radiator.

## **Externally**

#### Garden

The front of this property is open plan. To the left hand side of the house is a single garage located in a block of three with off road parking to the front.

The rear garden is larger than average for this style property. It is laid to a paved patio area with the remainder gravelled for easy maintenance. There is a rear timber gate at the bottom of the garden allowing bin access. Included in the sale is a good size timber shed.