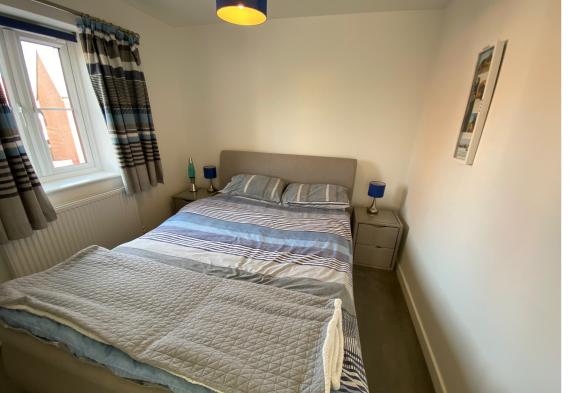

#### Bedroom 1

 $9' 10" \times 15' 5"$  (3.00m x 4.70m) Built in double wardrobe, radiator, TV point, window to front.