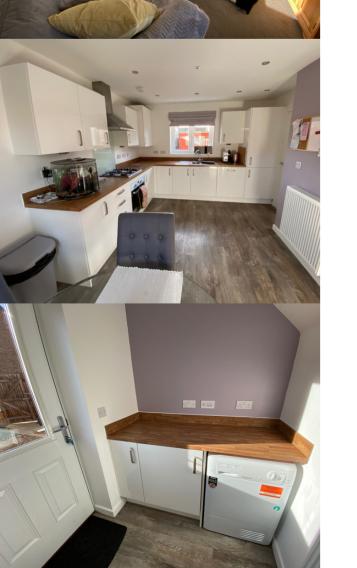

#### Kitchen/Diner

9' 8" x 15' 5" (2.95m x 4.70m) Fitted wall mounted and floor standing white fronted cupboards including four drawers, complimentary wooden effect worktops and splash backs, inset one and a quarter bowl stainless steel sink and drainer with mixer taps, four ring gas hob with extractor canopy over, electric oven, integrated dishwasher, integrated fridge and freezer, two radiators, inset ceiling spot lights, wooden effect vinyl flooring.

#### **Utility Room**

 $5'5'' \times 5'2''$  (1.65m x 1.57m) Fitted worktop, space under for storage cupboard, integrated washing machine, space and plumbing for tumble dryer, radiator, wooden effect vinyl flooring, part glazed door to outside.