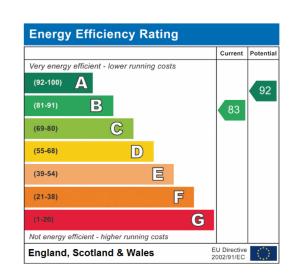

.00m) Radiator, window to rear.





6' 8" x 5' 6" (2.03m x 1.68m) Panelled bath with mains shower over and glass shower door, mixer shower attachment on main taps, pedestal wash hand basin, low level WC with concealed flush, splash back tiling, wooden effect vinyl flooring, inset ceiling spot lights, extractor fan, radiator.

## **Externally**

#### Garden

The front of this property is open plan. To the left hand side of the house is a single garage located in a block of three with off road parking to the front.

The rear garden is larger than average for this style property. It is laid to a paved patio area with the remainder gravelled for easy maintenance. There is a rear timber gate at the bottom of the garden allowing bin access. Included in the sale is a good size timber shed.