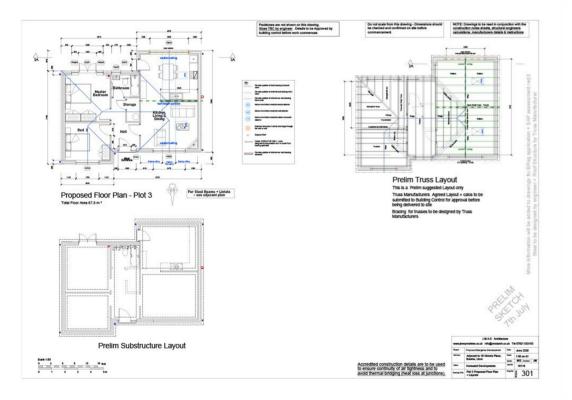

### Accommodation

Hallway with storage cupboard of.

### Kitchen

11' 6" x 14' 4" (3.51m x 4.37m)

**Lounge/Dining Room** 11' 9" x 14' 4" (3.58m x 4.37m)

### Bedroom 1

11' 2" x 11' 8" (3.40m x 3.56m)

### Bedroom 2

9' 6" x 11' 3" (2.90m x 3.43m)

### Bathroom

7' 2" x 5' 7" (2.18m x 1.70m)

### Garden

This bungalow benefits from a nice size L-Shaped garden. There is a private driveway providing off road parking and a carport.